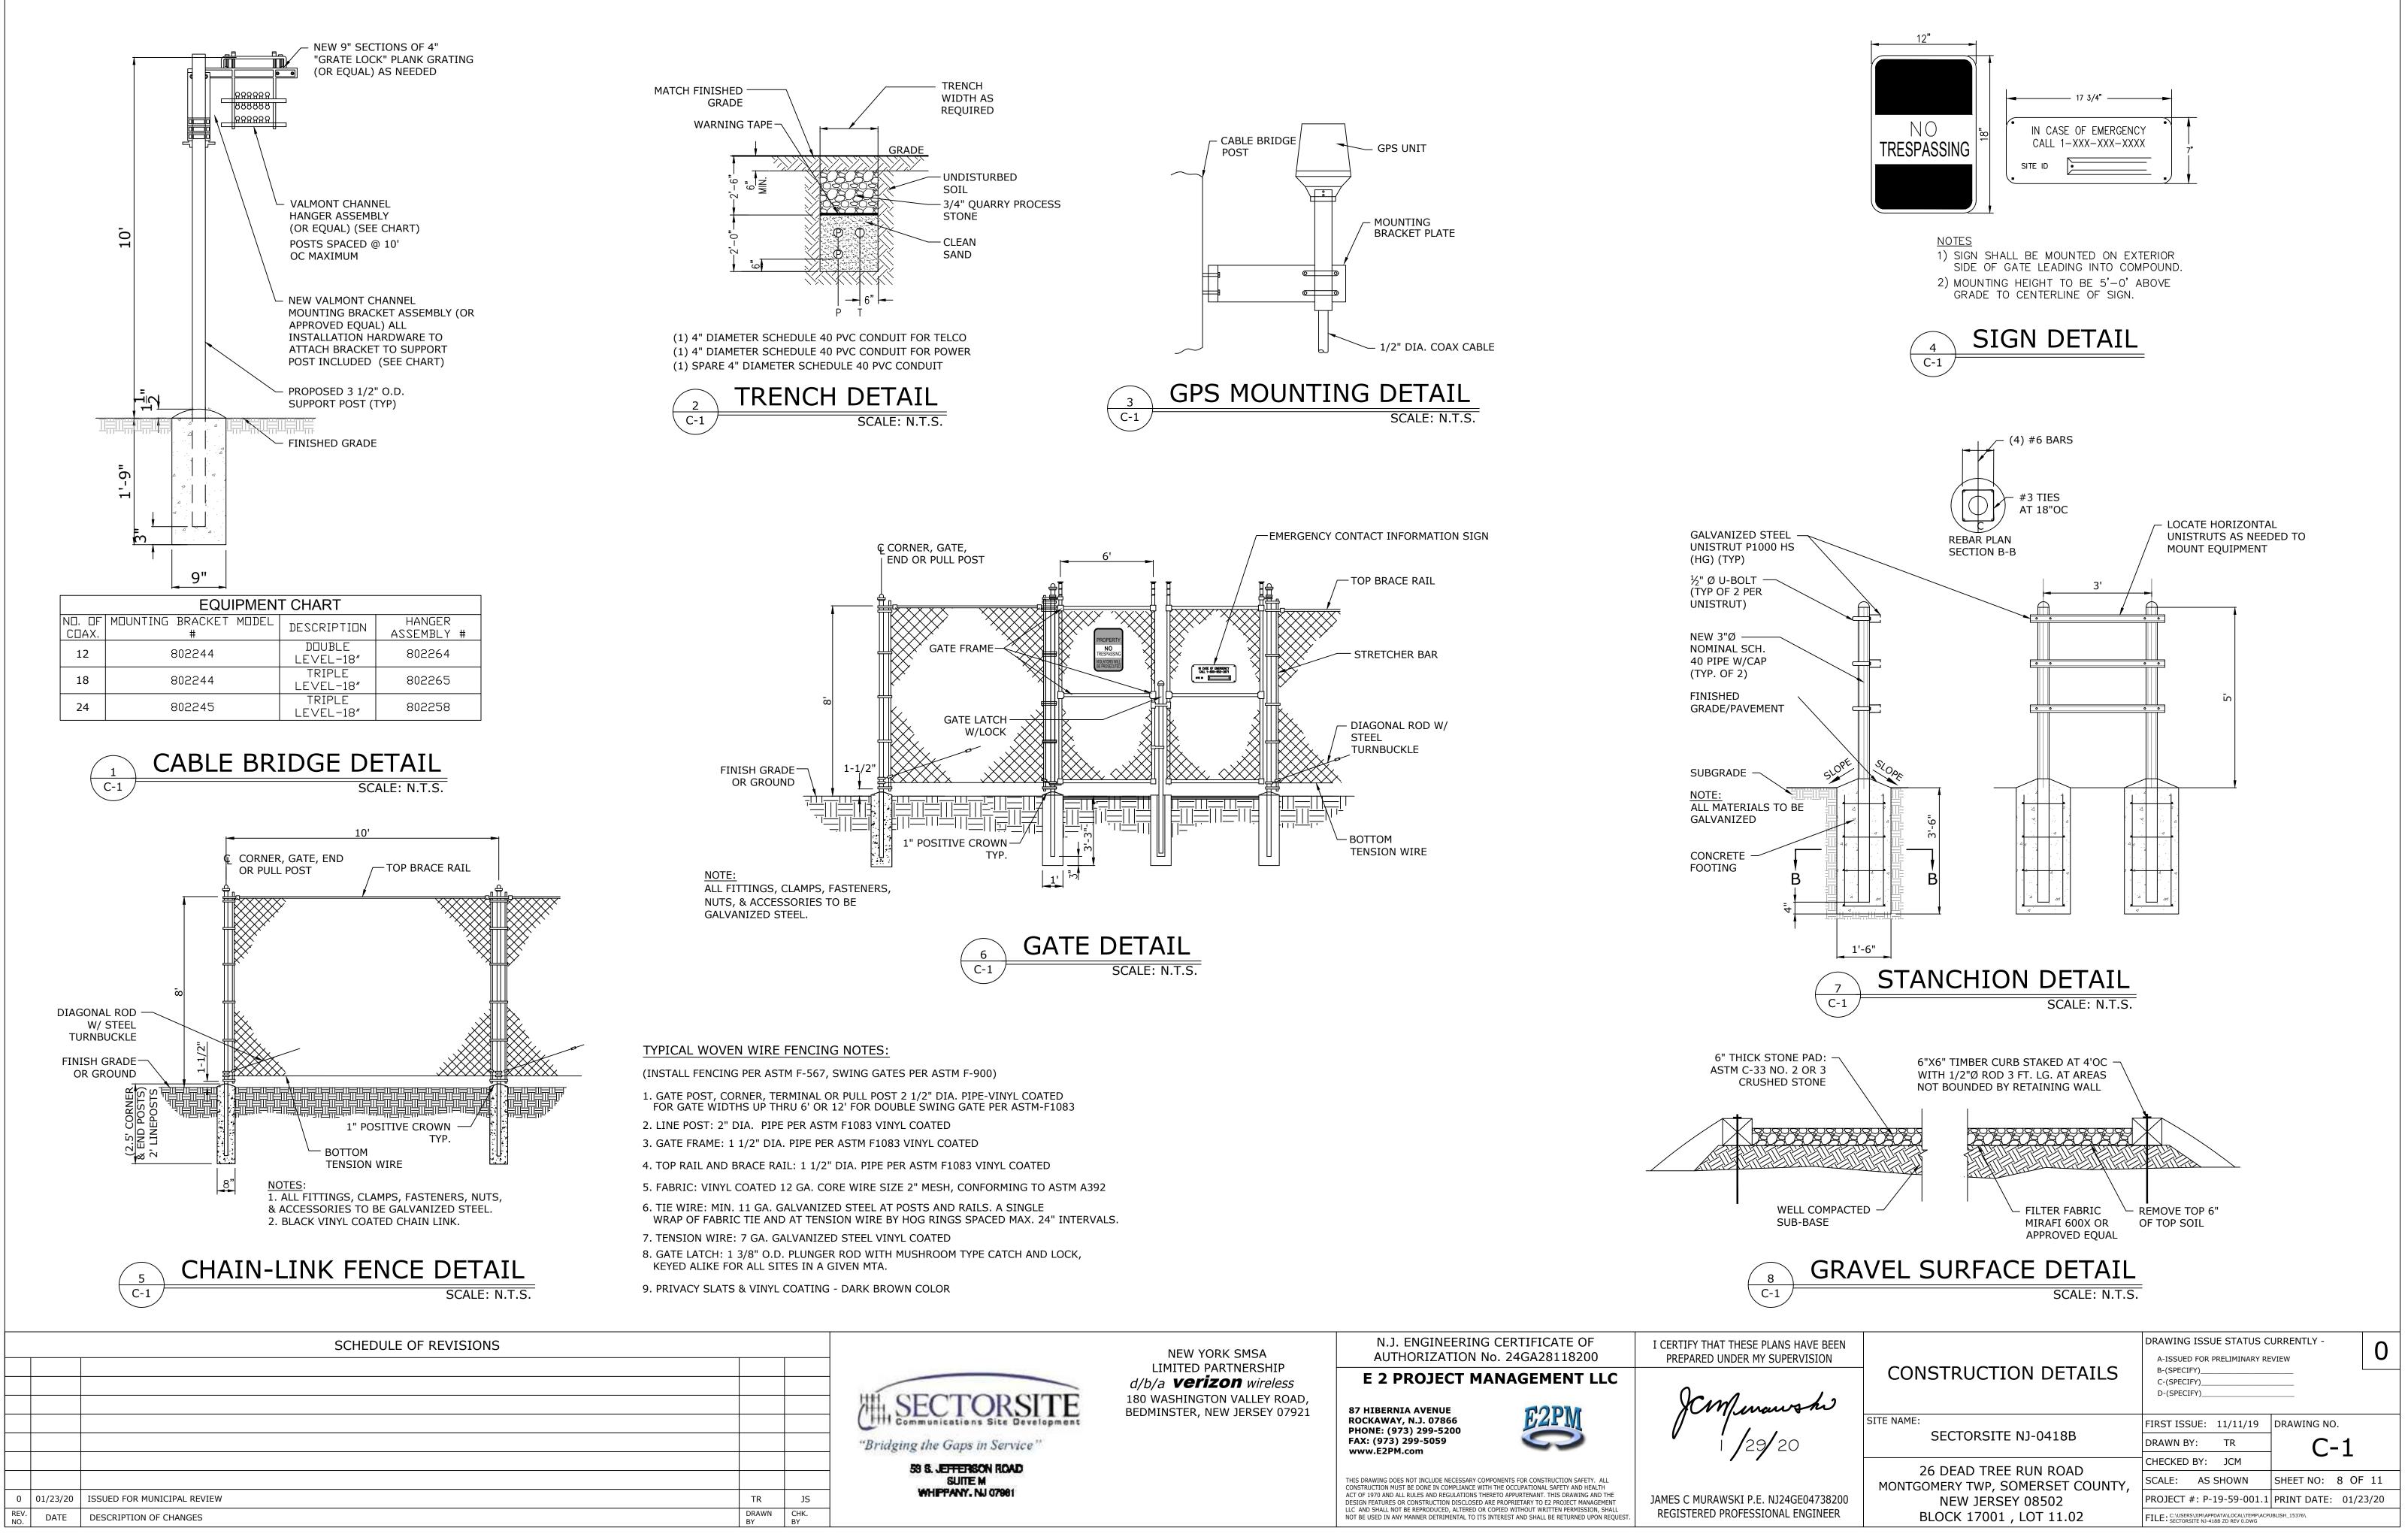

## Communication Site Development 26 DEAD TREE RUN ROAD, MONTGOMERY TWP, SOMERSET COUNTY, NEW JERSEY 08502 BLOCK: 17001 LOT: 11.02

|             |          | SCHEDULE OF REVISIONS       |             |           |
|-------------|----------|-----------------------------|-------------|-----------|
|             |          |                             |             |           |
|             |          |                             |             |           |
|             |          |                             |             |           |
|             |          |                             |             |           |
|             |          |                             |             |           |
|             |          |                             |             |           |
|             |          |                             |             |           |
| 0           | 01/23/20 | ISSUED FOR MUNICIPAL REVIEW | TR          | JS        |
| REV.<br>NO. | DATE     | DESCRIPTION OF CHANGES      | DRAWN<br>BY | CHK<br>BY |