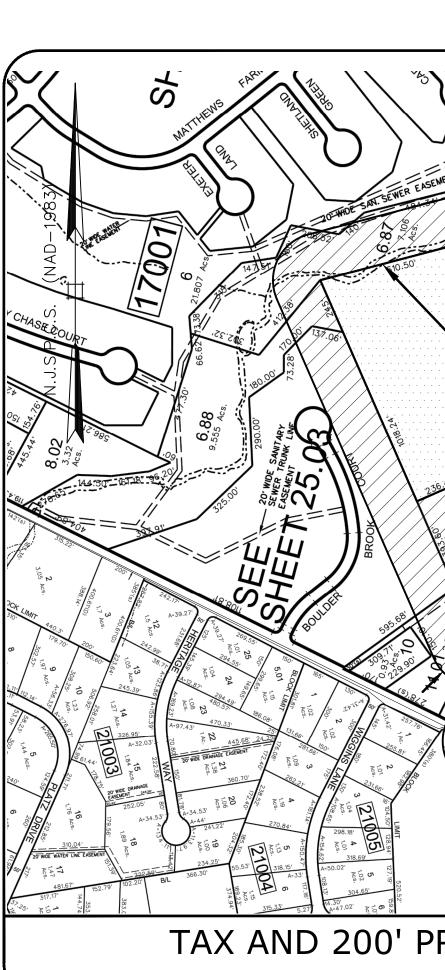

## Communication Site Development 26 DEAD TREE RUN ROAD, MONTGOMERY TWP, SOMERSET COUNTY, NEW JERSEY 08502 BLOCK: 17001 LOT: 11.02

|             |          | SCHEDULE OF REVISIONS       |             |           |
|-------------|----------|-----------------------------|-------------|-----------|
|             |          |                             |             |           |
|             |          |                             |             |           |
|             |          |                             |             |           |
|             |          |                             |             |           |
|             |          |                             |             |           |
|             |          |                             |             |           |
|             |          |                             |             |           |
| 0           | 01/23/20 | ISSUED FOR MUNICIPAL REVIEW | TR          | JS        |
| REV.<br>NO. | DATE     | DESCRIPTION OF CHANGES      | DRAWN<br>BY | CHK<br>BY |