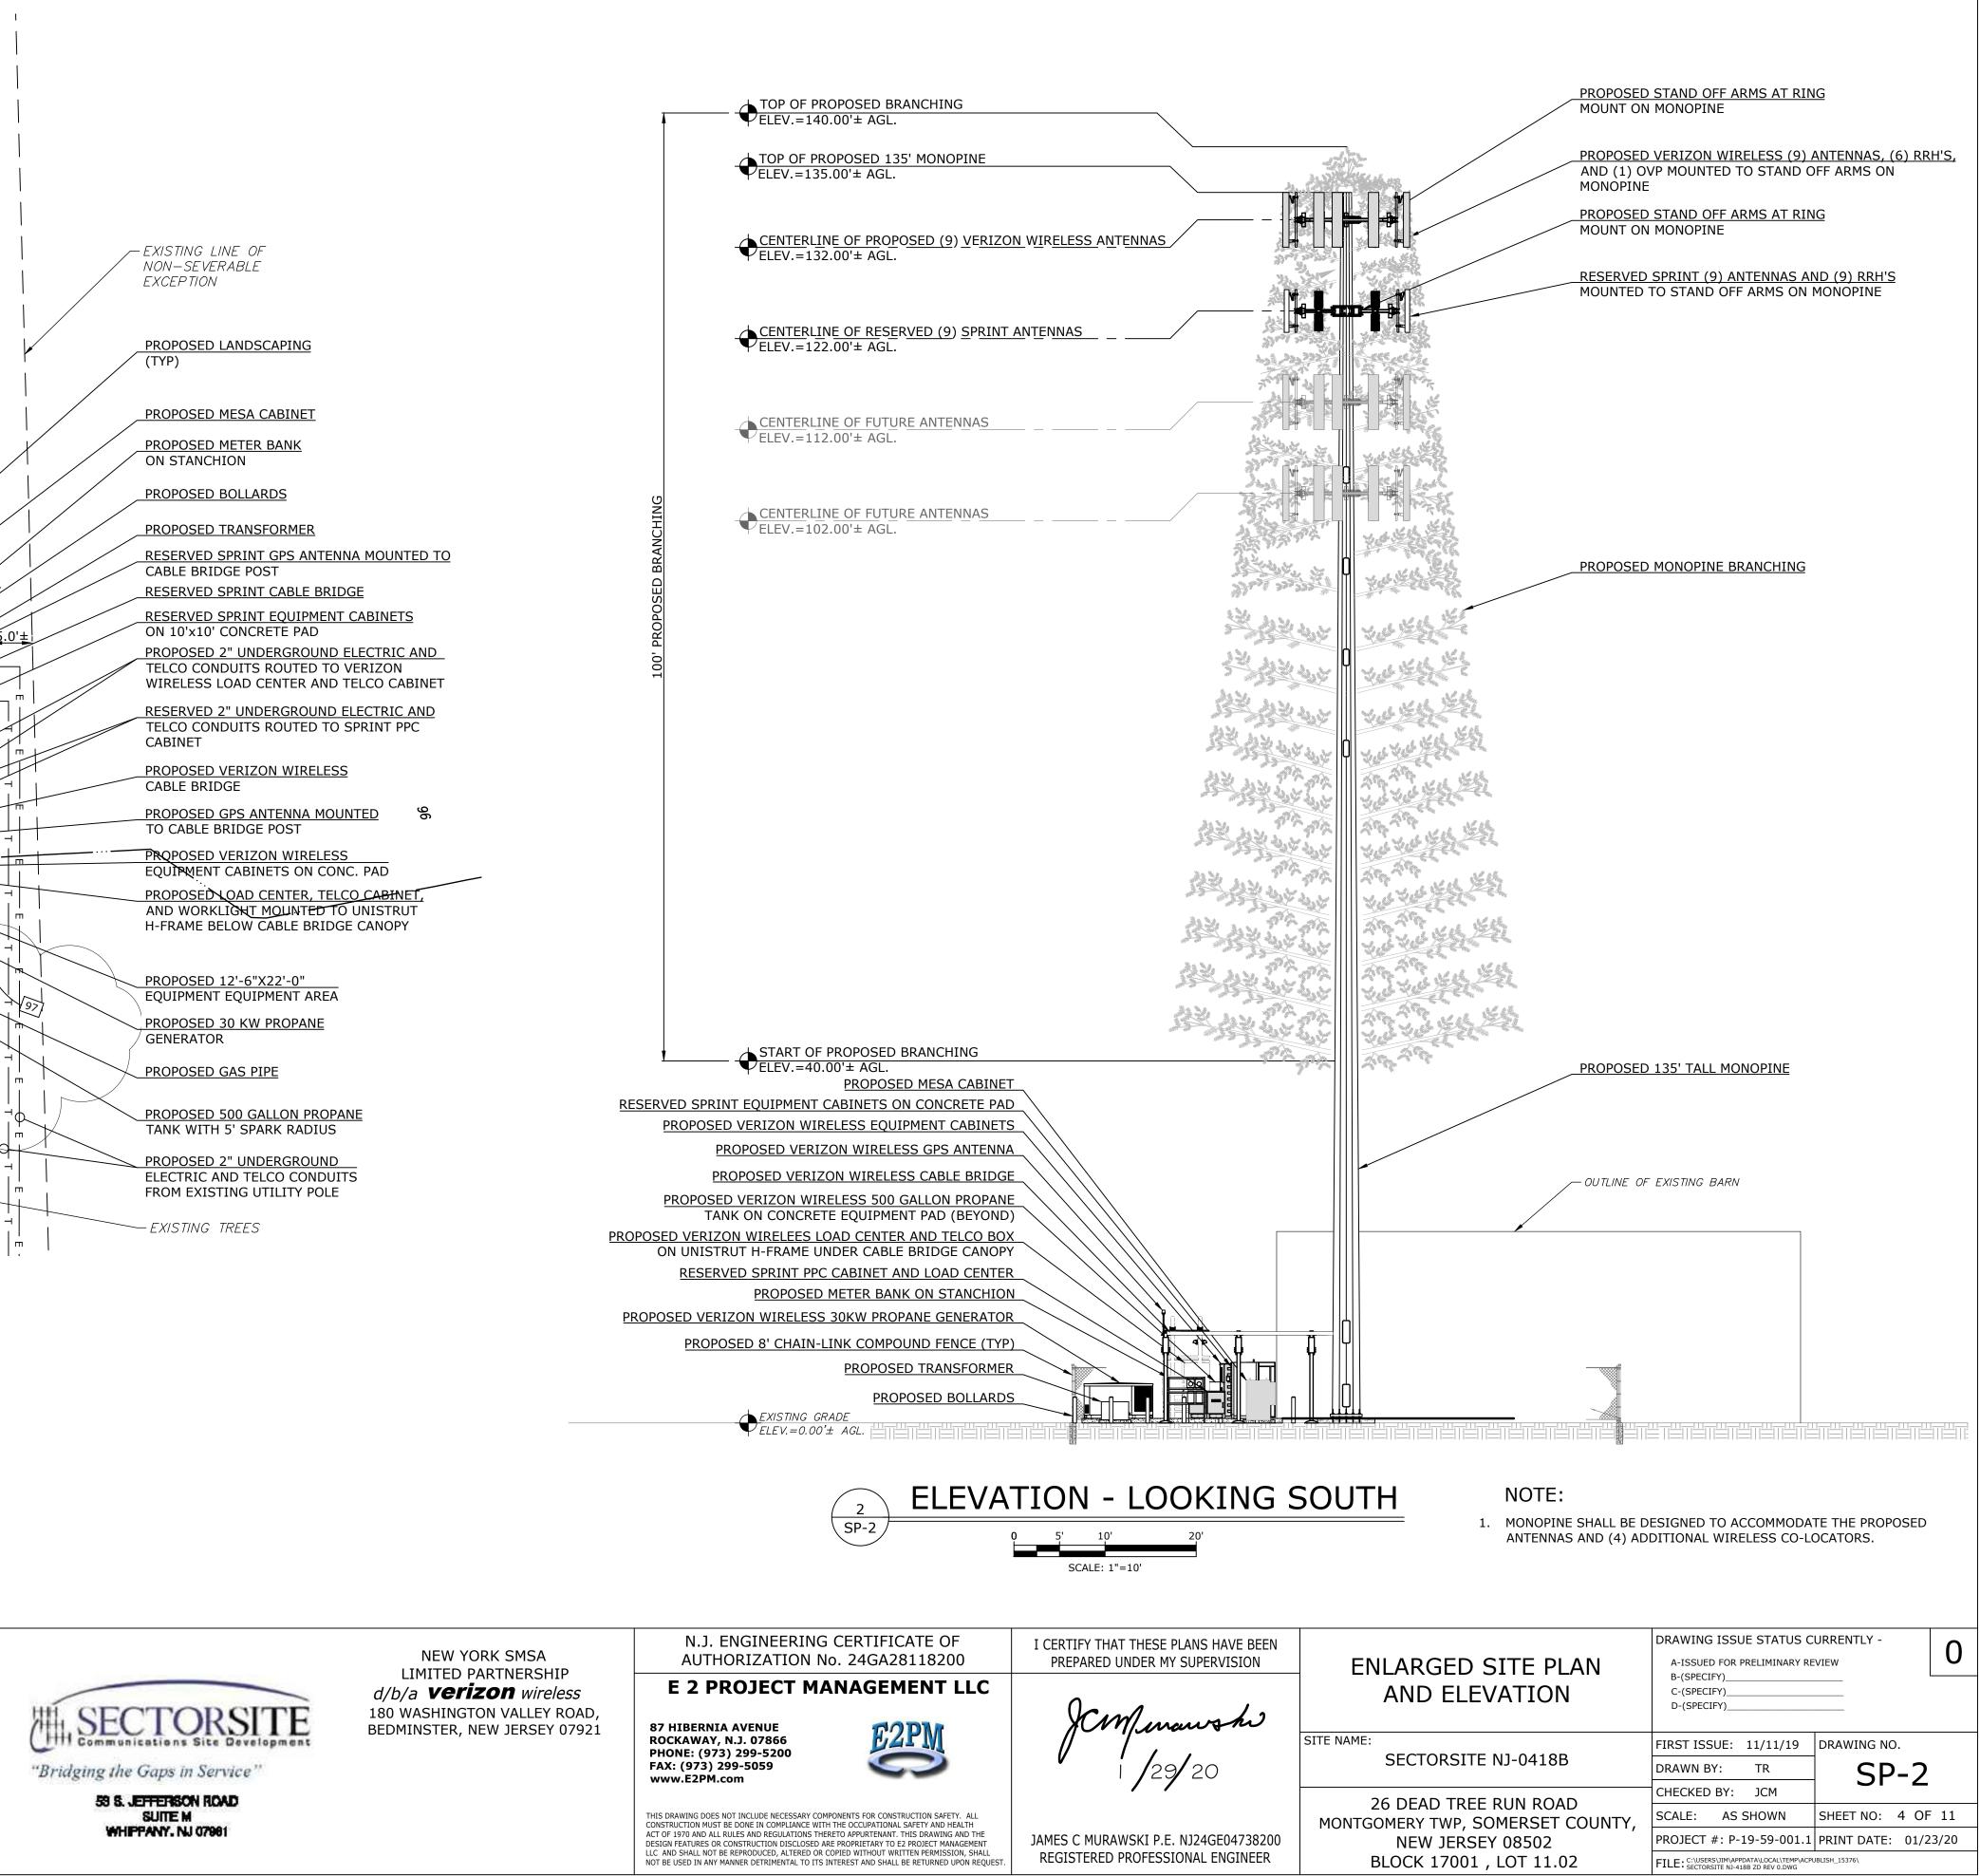

## Communication Site Development 26 DEAD TREE RUN ROAD, MONTGOMERY TWP, SOMERSET COUNTY, NEW JERSEY 08502 BLOCK: 17001 LOT: 11.02

|             |          | SCHEDULE OF REVISIONS       |             |           |
|-------------|----------|-----------------------------|-------------|-----------|
|             |          |                             |             |           |
|             |          |                             |             |           |
|             |          |                             |             |           |
|             |          |                             |             |           |
|             |          |                             |             |           |
|             |          |                             |             |           |
|             |          |                             |             |           |
| 0           | 01/23/20 | ISSUED FOR MUNICIPAL REVIEW | TR          | JS        |
| REV.<br>NO. | DATE     | DESCRIPTION OF CHANGES      | DRAWN<br>BY | CHK<br>BY |