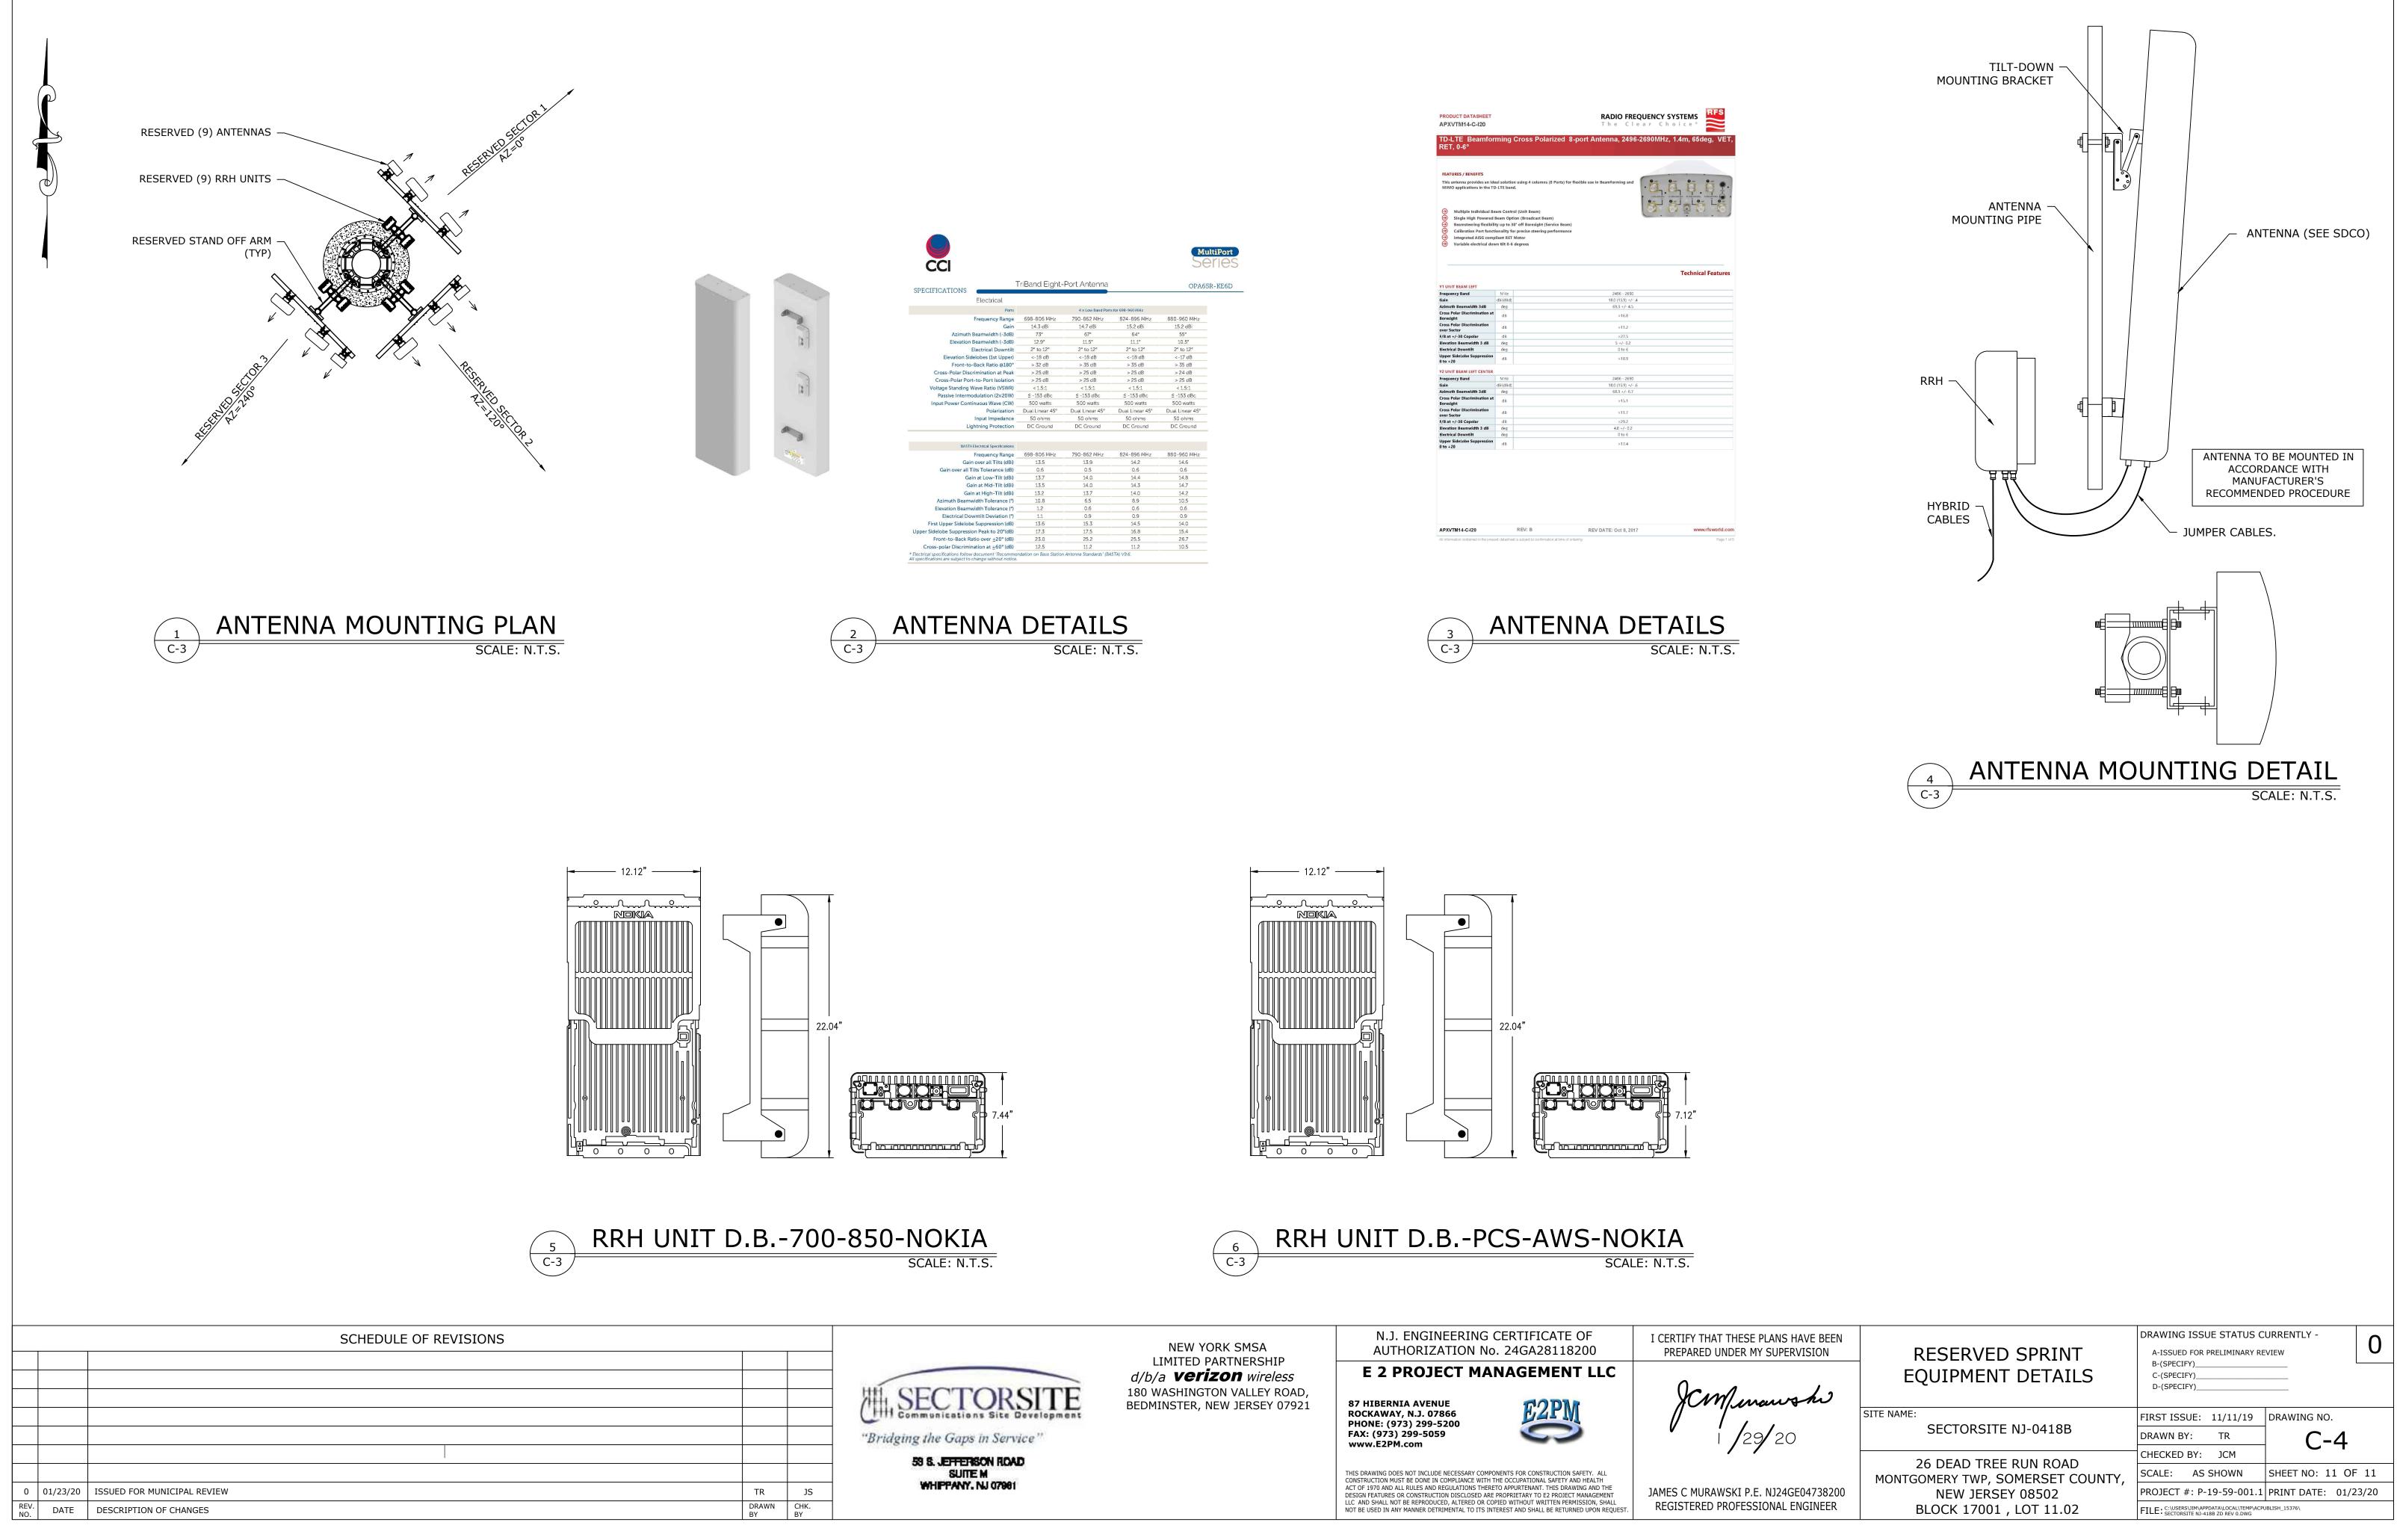

## Communication Site Development 26 DEAD TREE RUN ROAD, MONTGOMERY TWP, SOMERSET COUNTY, NEW JERSEY 08502 BLOCK: 17001 LOT: 11.02

|             |          | SCHEDULE OF REVISIONS       |             |           |
|-------------|----------|-----------------------------|-------------|-----------|
|             |          |                             |             |           |
|             |          |                             |             |           |
|             |          |                             |             |           |
|             |          |                             |             |           |
|             |          |                             |             |           |
|             |          |                             |             |           |
|             |          |                             |             |           |
| 0           | 01/23/20 | ISSUED FOR MUNICIPAL REVIEW | TR          | JS        |
| REV.<br>NO. | DATE     | DESCRIPTION OF CHANGES      | DRAWN<br>BY | CHK<br>BY |