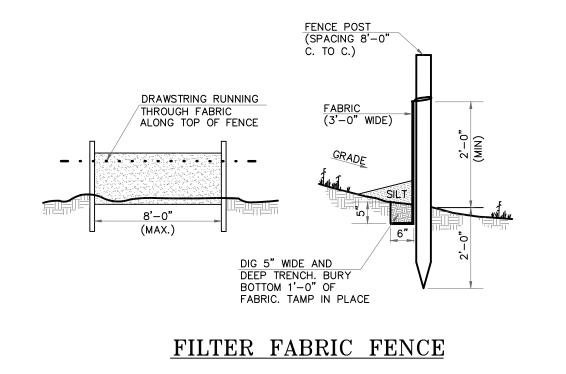

## Communication Site Development 26 DEAD TREE RUN ROAD, MONTGOMERY TWP, SOMERSET COUNTY, NEW JERSEY 08502 BLOCK: 17001 LOT: 11.02

|             |          | SCHEDULE OF REVISIONS       |             |           |
|-------------|----------|-----------------------------|-------------|-----------|
|             |          |                             |             |           |
|             |          |                             |             |           |
|             |          |                             |             |           |
|             |          |                             |             |           |
|             |          |                             |             |           |
|             |          |                             |             |           |
|             |          |                             |             |           |
| 0           | 01/23/20 | ISSUED FOR MUNICIPAL REVIEW | TR          | JS        |
| REV.<br>NO. | DATE     | DESCRIPTION OF CHANGES      | DRAWN<br>BY | CHK<br>BY |