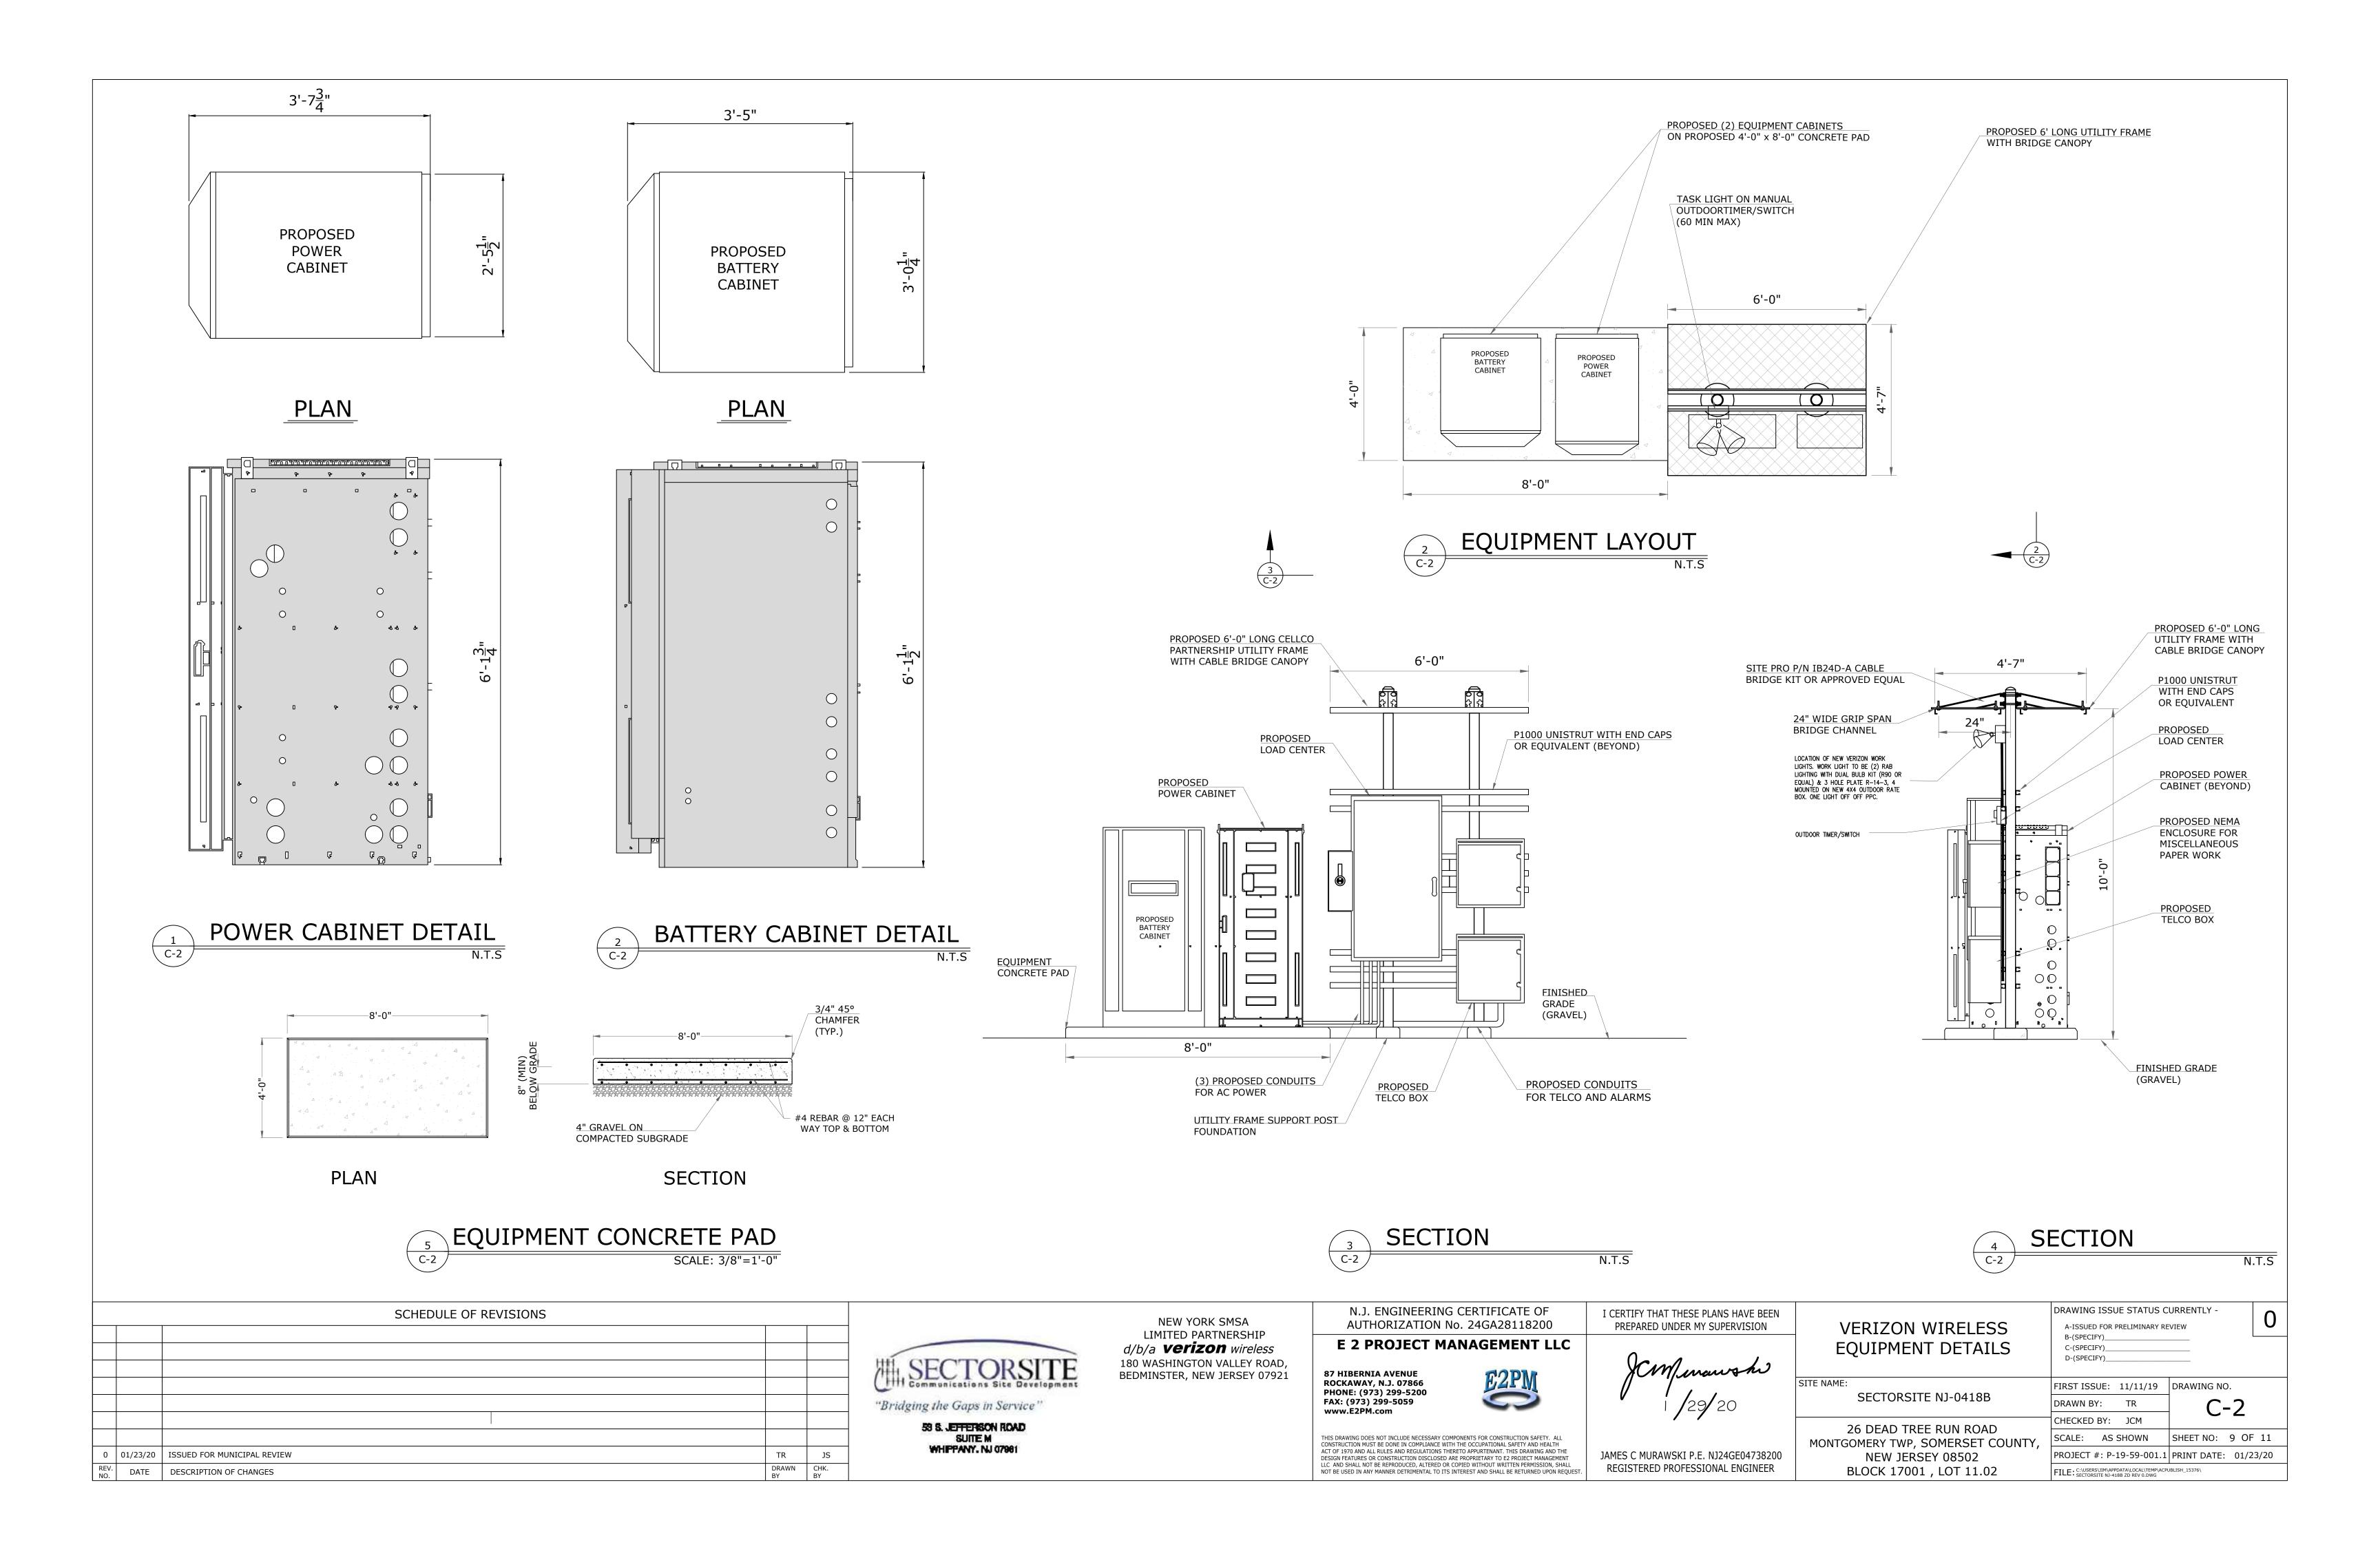

## Communication Site Development 26 DEAD TREE RUN ROAD, MONTGOMERY TWP, SOMERSET COUNTY, NEW JERSEY 08502 BLOCK: 17001 LOT: 11.02

|             |          | SCHEDULE OF REVISIONS       |             |           |
|-------------|----------|-----------------------------|-------------|-----------|
|             |          |                             |             |           |
|             |          |                             |             |           |
|             |          |                             |             |           |
|             |          |                             |             |           |
|             |          |                             |             |           |
|             |          |                             |             |           |
|             |          |                             |             |           |
| 0           | 01/23/20 | ISSUED FOR MUNICIPAL REVIEW | TR          | JS        |
| REV.<br>NO. | DATE     | DESCRIPTION OF CHANGES      | DRAWN<br>BY | CHK<br>BY |