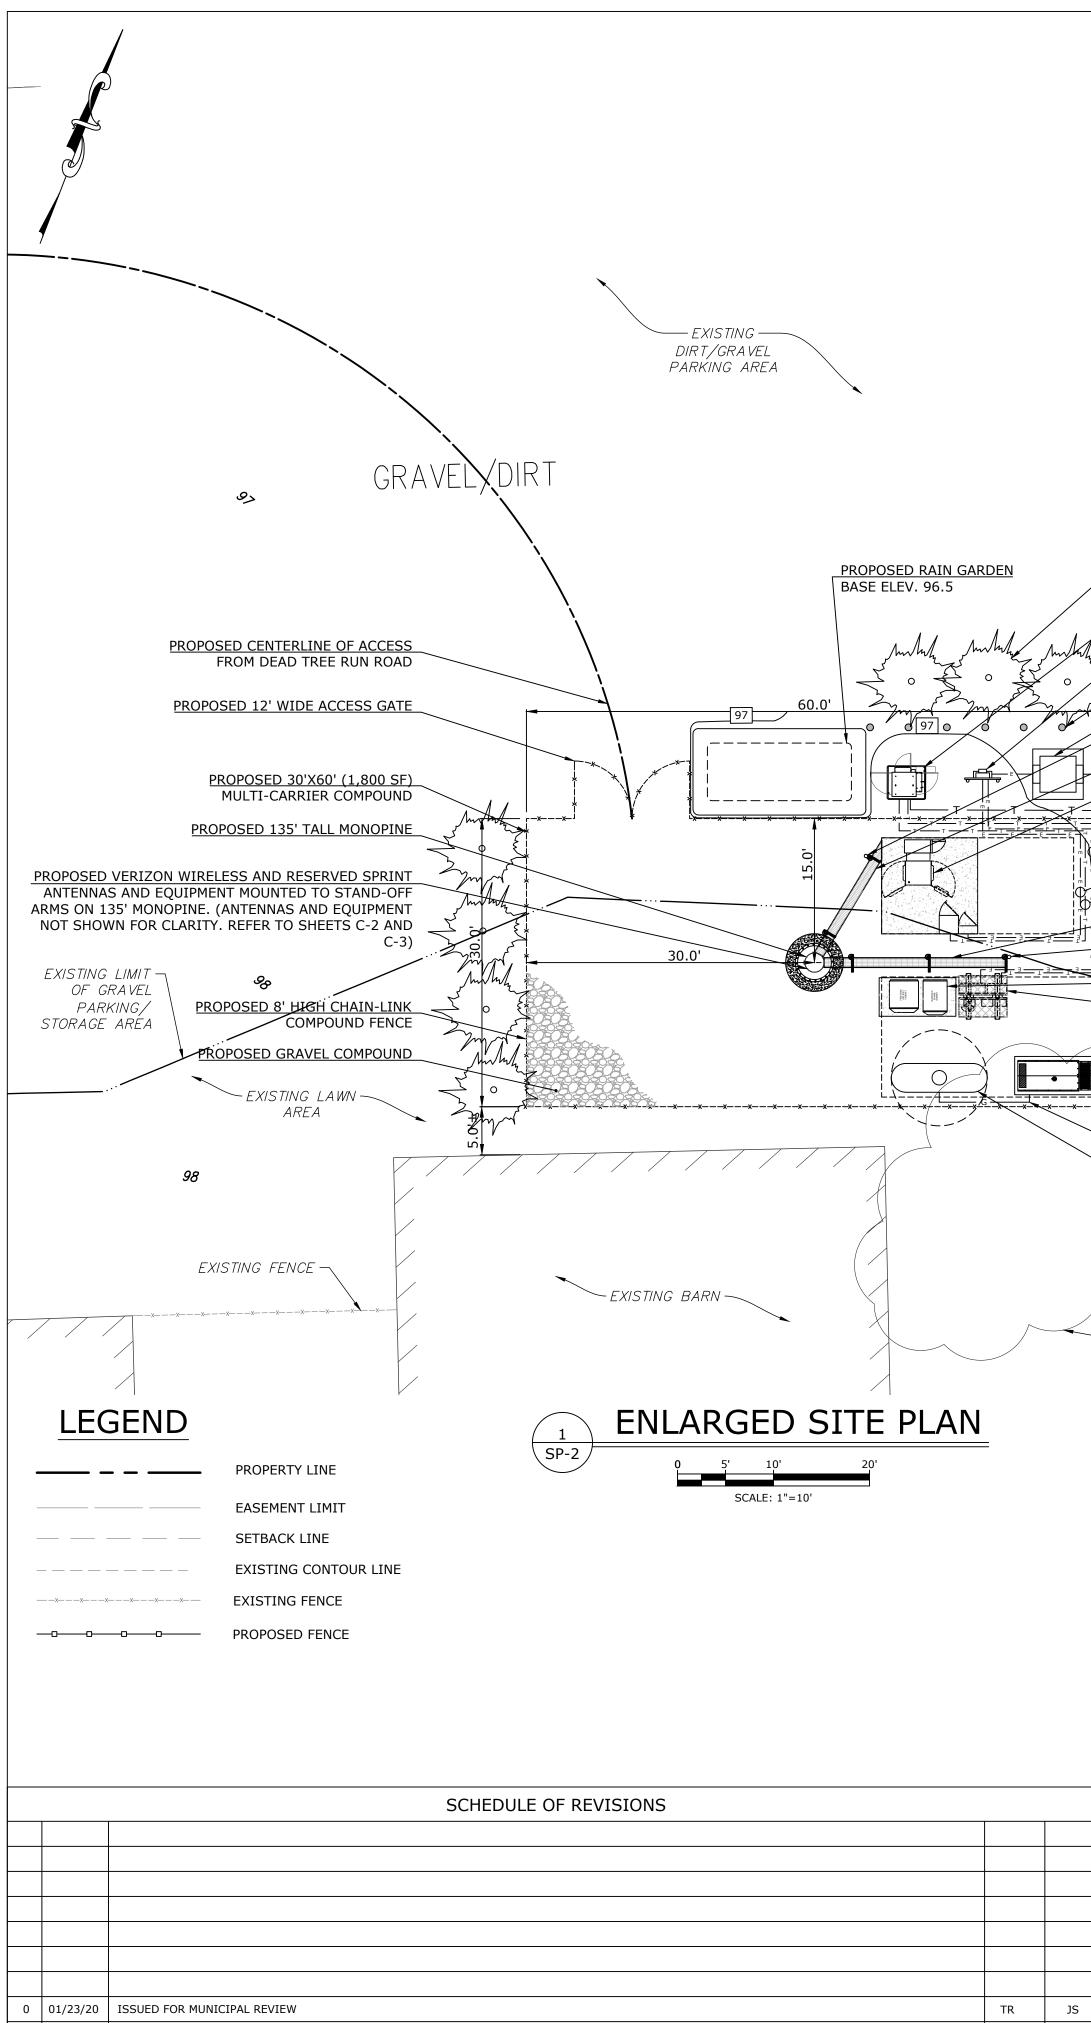

## Communication Site Development 26 DEAD TREE RUN ROAD, MONTGOMERY TWP, SOMERSET COUNTY, NEW JERSEY 08502 BLOCK: 17001 LOT: 11.02

|             |          | SCHEDULE OF REVISIONS       |             |           |
|-------------|----------|-----------------------------|-------------|-----------|
|             |          |                             |             |           |
|             |          |                             |             |           |
|             |          |                             |             |           |
|             |          |                             |             |           |
|             |          |                             |             |           |
|             |          |                             |             |           |
|             |          |                             |             |           |
| 0           | 01/23/20 | ISSUED FOR MUNICIPAL REVIEW | TR          | JS        |
| REV.<br>NO. | DATE     | DESCRIPTION OF CHANGES      | DRAWN<br>BY | CHK<br>BY |