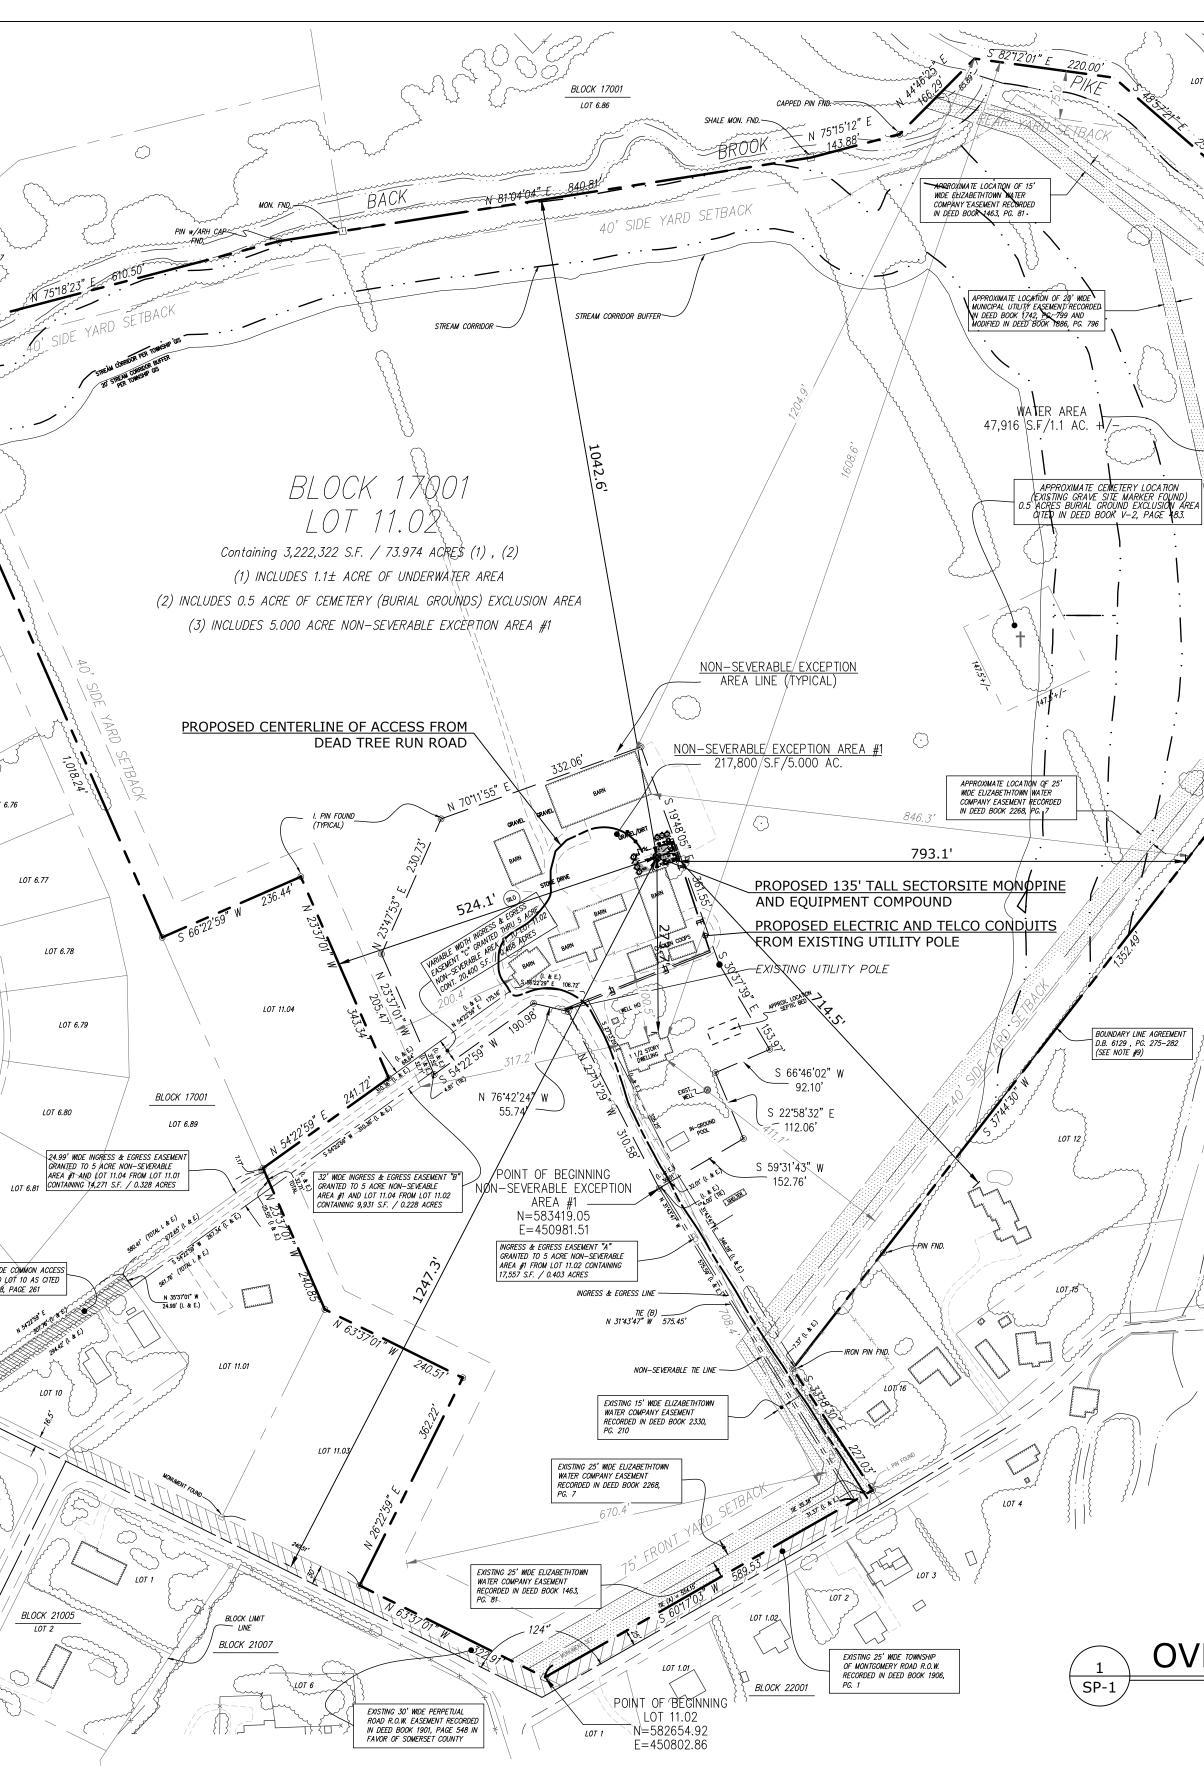

## Communication Site Development 26 DEAD TREE RUN ROAD, MONTGOMERY TWP, SOMERSET COUNTY, NEW JERSEY 08502 BLOCK: 17001 LOT: 11.02

|             |          | SCHEDULE OF REVISIONS       |             |           |
|-------------|----------|-----------------------------|-------------|-----------|
|             |          |                             |             |           |
|             |          |                             |             |           |
|             |          |                             |             |           |
|             |          |                             |             |           |
|             |          |                             |             |           |
|             |          |                             |             |           |
|             |          |                             |             |           |
| 0           | 01/23/20 | ISSUED FOR MUNICIPAL REVIEW | TR          | JS        |
| REV.<br>NO. | DATE     | DESCRIPTION OF CHANGES      | DRAWN<br>BY | CHK<br>BY |