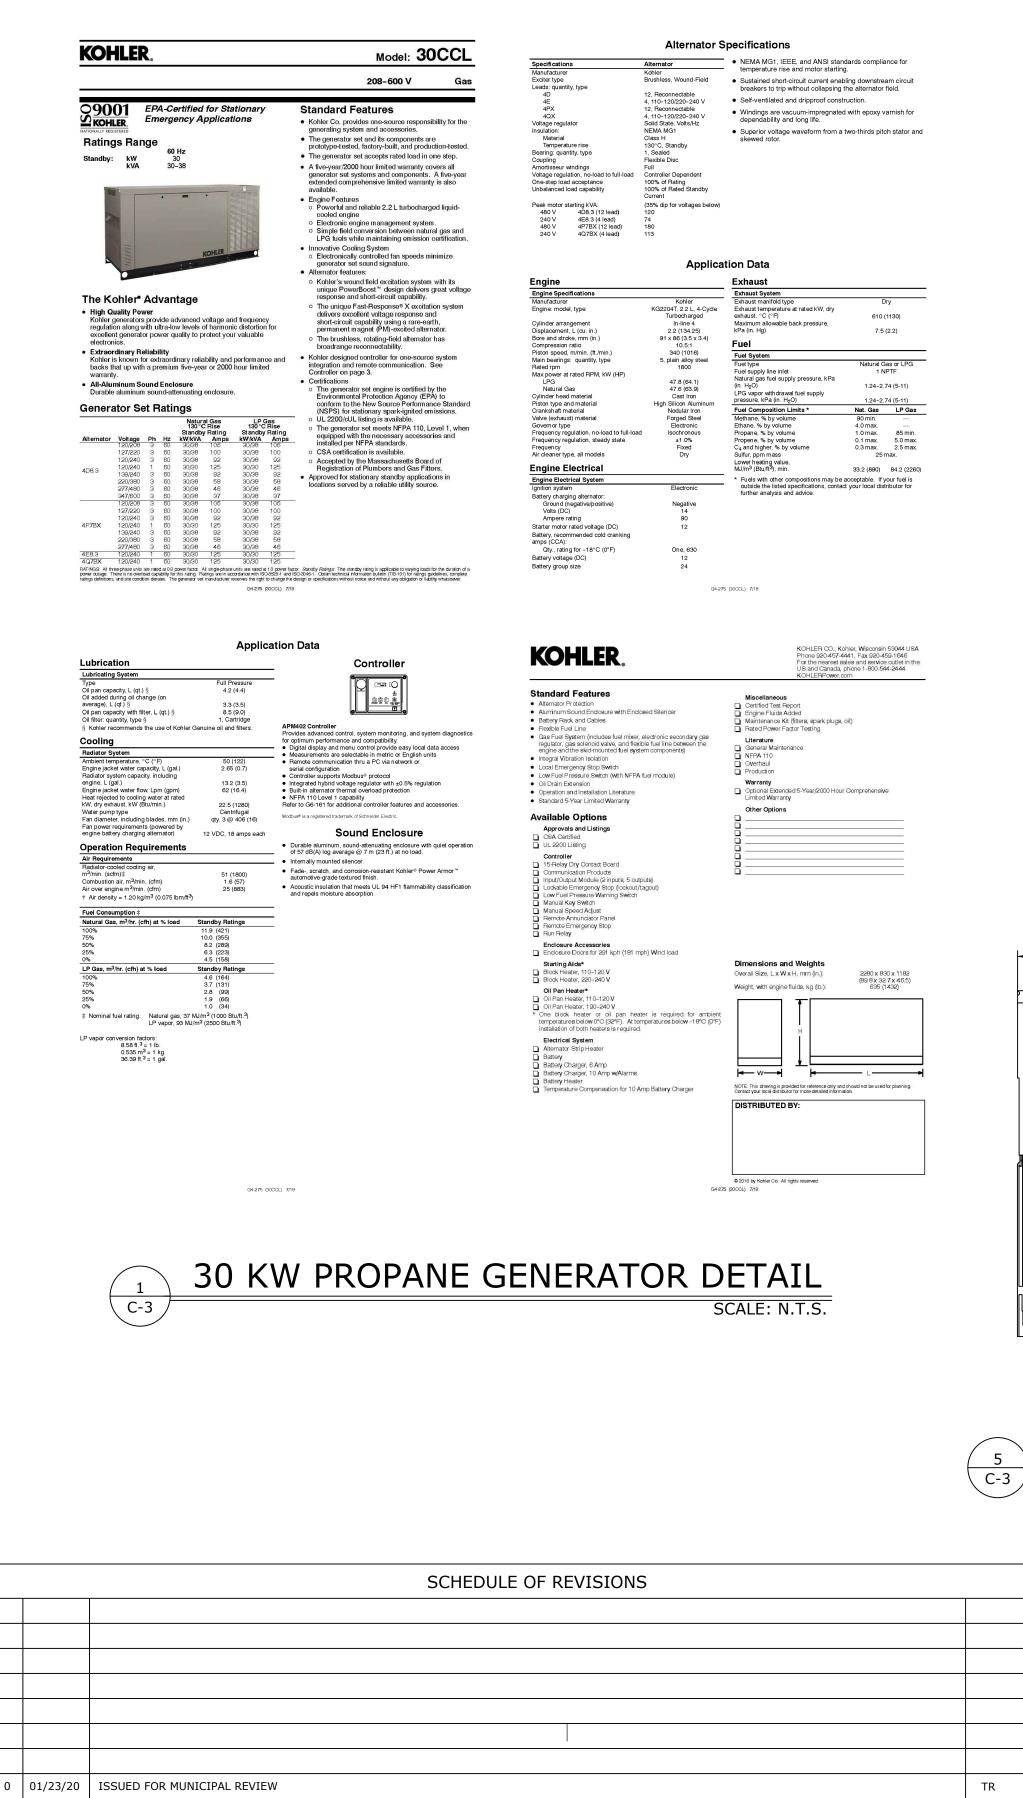

## Communication Site Development 26 DEAD TREE RUN ROAD, MONTGOMERY TWP, SOMERSET COUNTY, NEW JERSEY 08502 BLOCK: 17001 LOT: 11.02

|             |          | SCHEDULE OF REVISIONS       |             |           |
|-------------|----------|-----------------------------|-------------|-----------|
|             |          |                             |             |           |
|             |          |                             |             |           |
|             |          |                             |             |           |
|             |          |                             |             |           |
|             |          |                             |             |           |
|             |          |                             |             |           |
|             |          |                             |             |           |
| 0           | 01/23/20 | ISSUED FOR MUNICIPAL REVIEW | TR          | JS        |
| REV.<br>NO. | DATE     | DESCRIPTION OF CHANGES      | DRAWN<br>BY | CHK<br>BY |