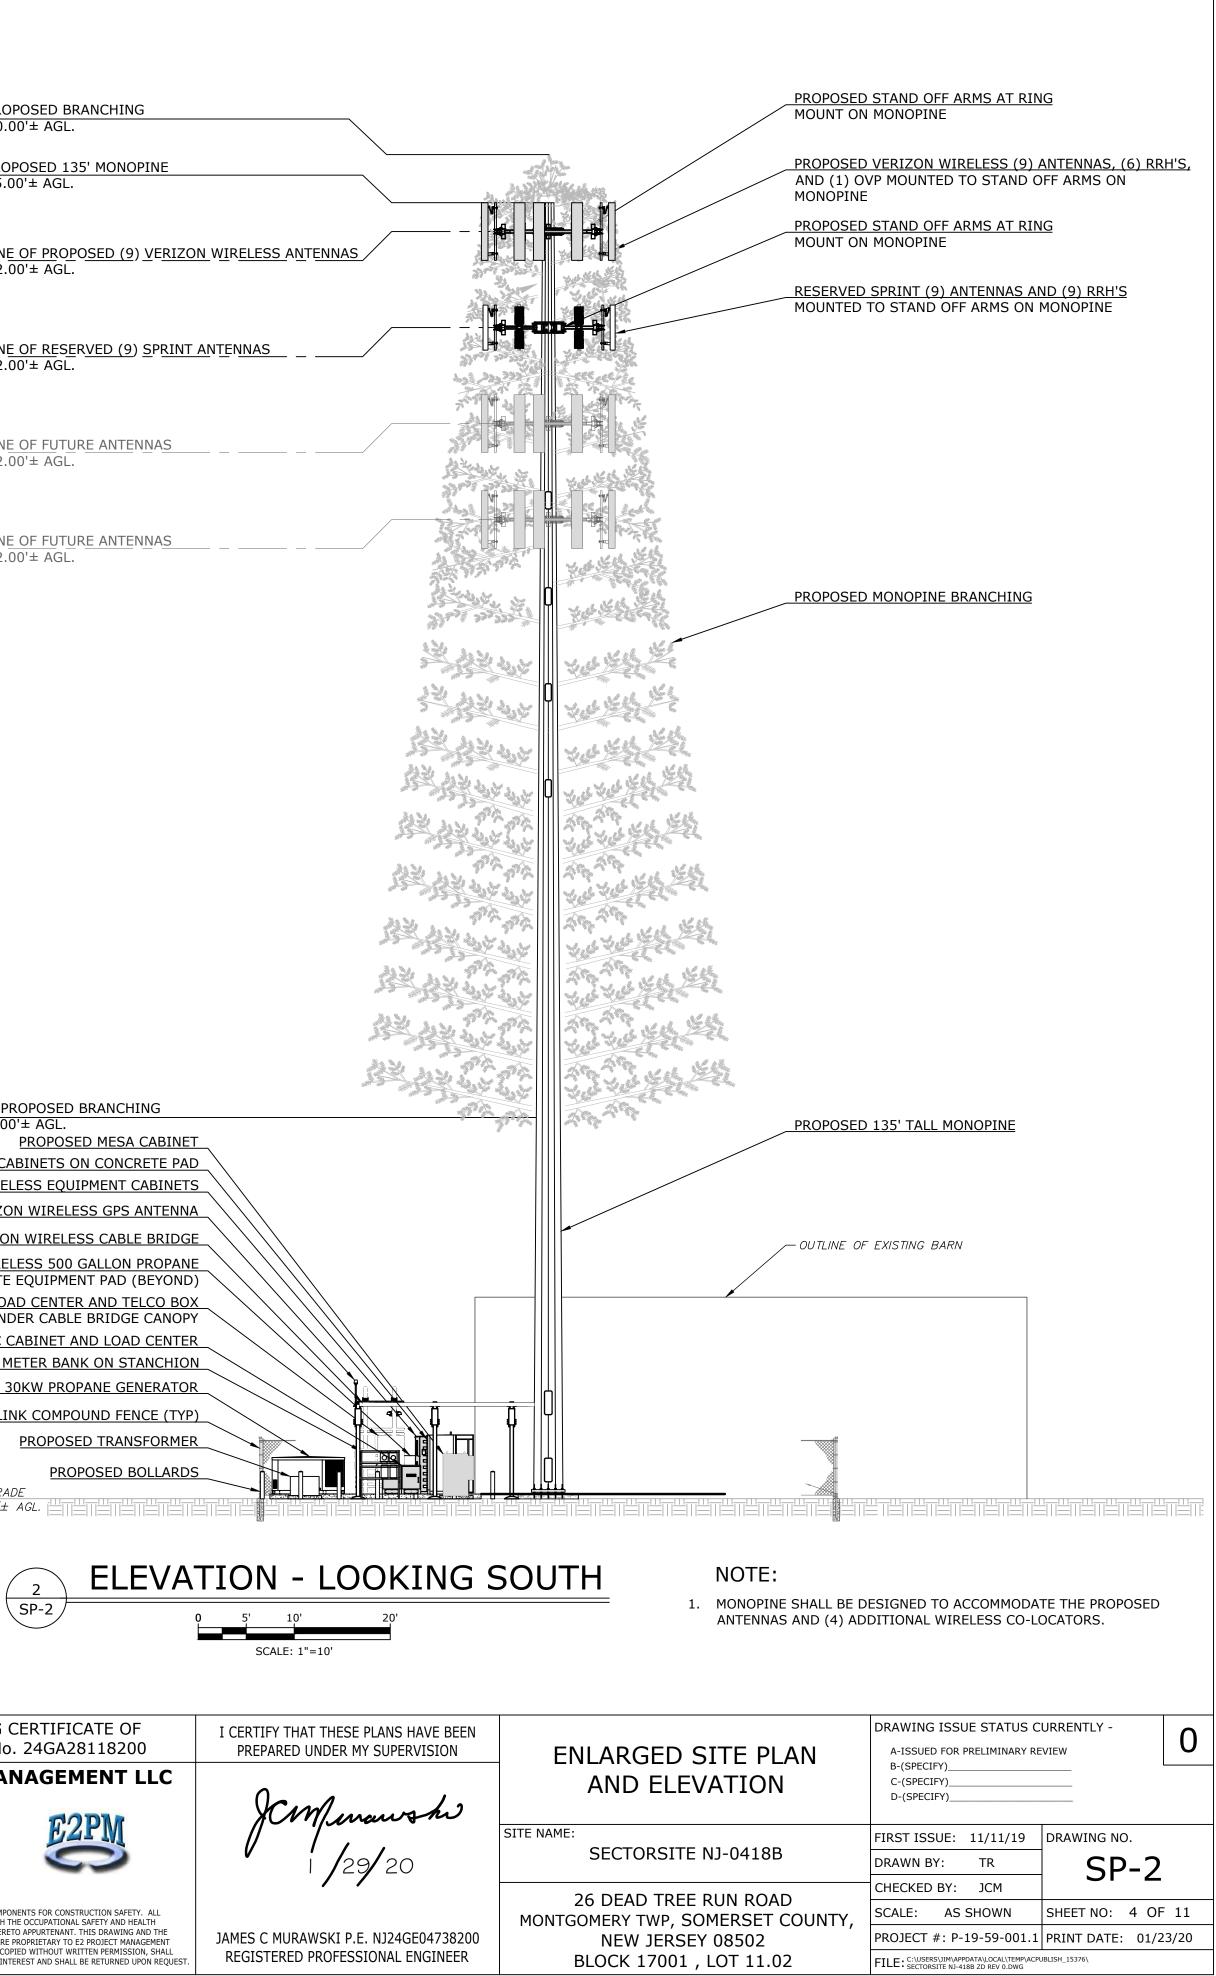

## Communication Site Development 26 DEAD TREE RUN ROAD, MONTGOMERY TWP, SOMERSET COUNTY, NEW JERSEY 08502 BLOCK: 17001 LOT: 11.02

|             |          | SCHEDULE OF REVISIONS       |             |           |
|-------------|----------|-----------------------------|-------------|-----------|
|             |          |                             |             |           |
|             |          |                             |             |           |
|             |          |                             |             |           |
|             |          |                             |             |           |
|             |          |                             |             |           |
|             |          |                             |             |           |
|             |          |                             |             |           |
| 0           | 01/23/20 | ISSUED FOR MUNICIPAL REVIEW | TR          | JS        |
| REV.<br>NO. | DATE     | DESCRIPTION OF CHANGES      | DRAWN<br>BY | CHK<br>BY |