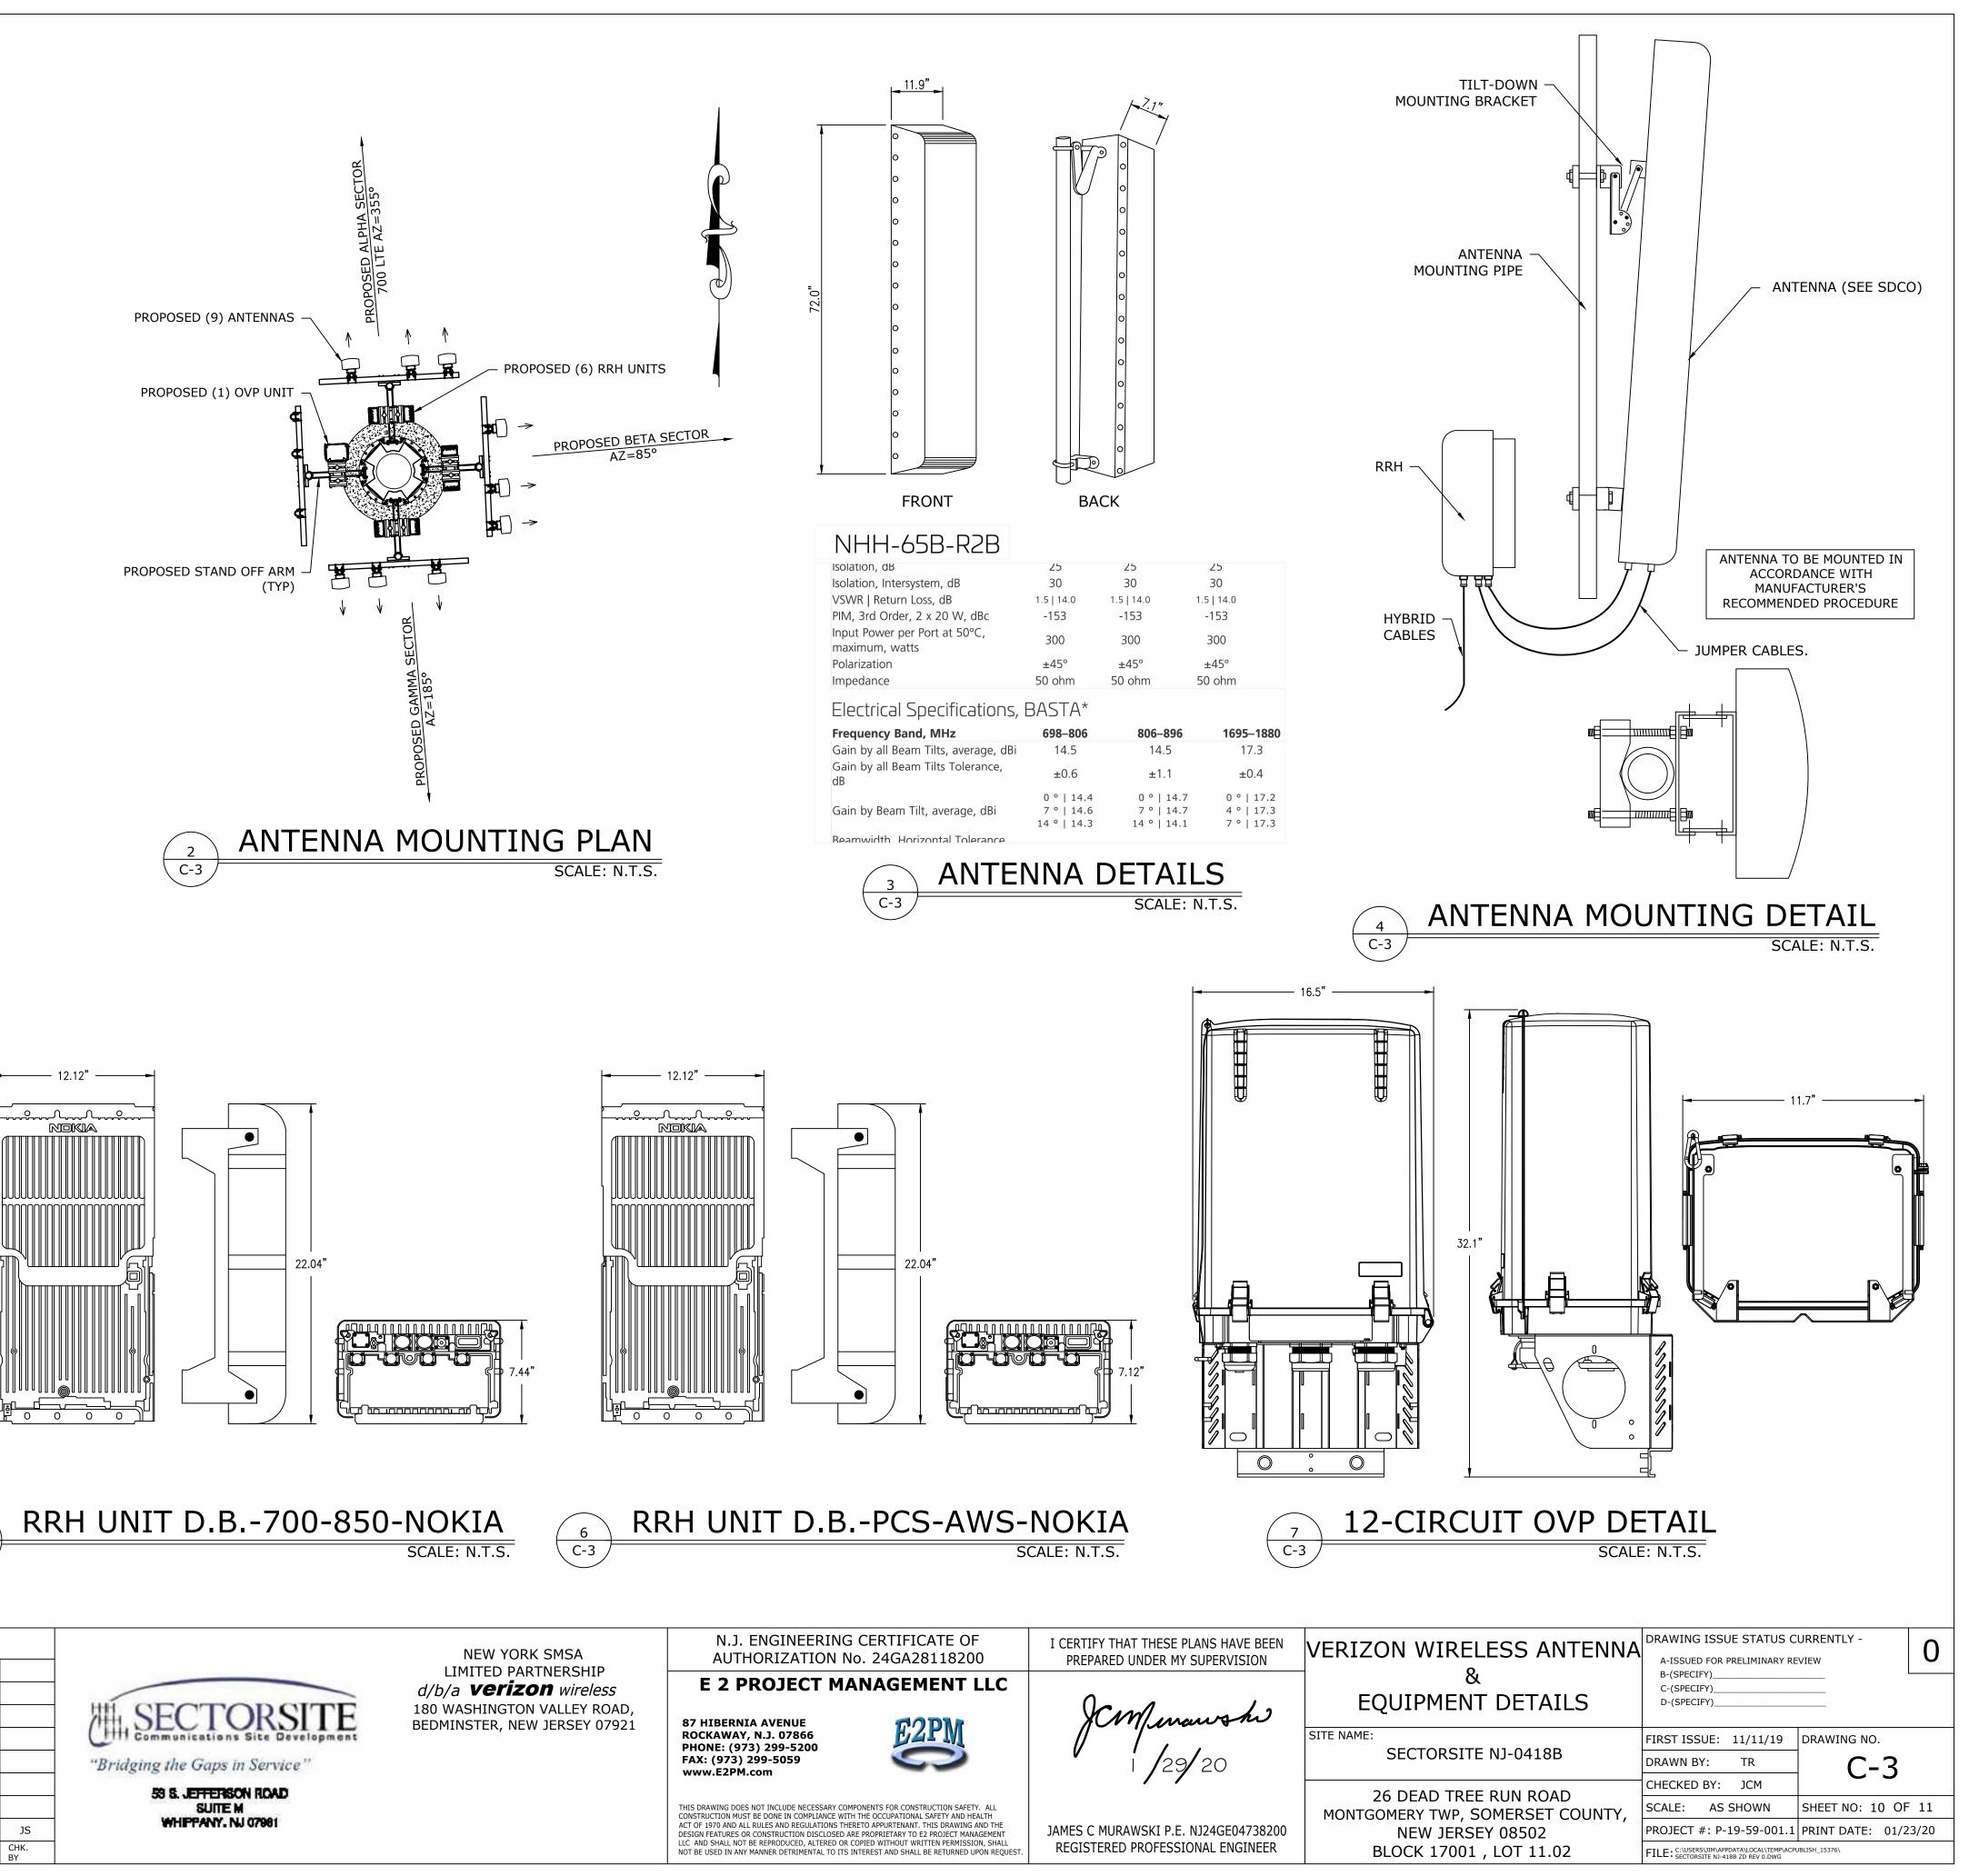

## Communication Site Development 26 DEAD TREE RUN ROAD, MONTGOMERY TWP, SOMERSET COUNTY, NEW JERSEY 08502 BLOCK: 17001 LOT: 11.02

|             |          | SCHEDULE OF REVISIONS       |             |           |
|-------------|----------|-----------------------------|-------------|-----------|
|             |          |                             |             |           |
|             |          |                             |             |           |
|             |          |                             |             |           |
|             |          |                             |             |           |
|             |          |                             |             |           |
|             |          |                             |             |           |
|             |          |                             |             |           |
| 0           | 01/23/20 | ISSUED FOR MUNICIPAL REVIEW | TR          | JS        |
| REV.<br>NO. | DATE     | DESCRIPTION OF CHANGES      | DRAWN<br>BY | CHK<br>BY |