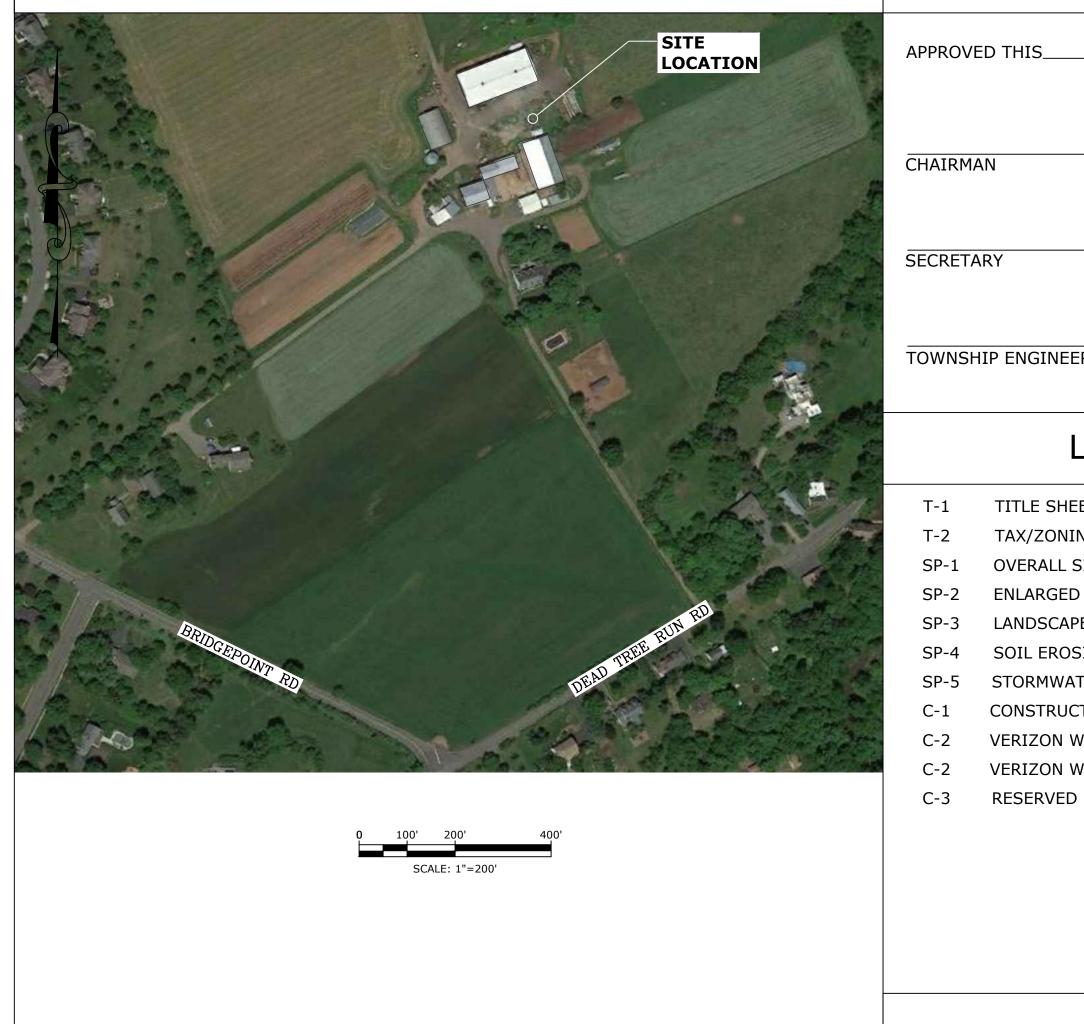

## Communication Site Development 26 DEAD TREE RUN ROAD, MONTGOMERY TWP, SOMERSET COUNTY, NEW JERSEY 08502 BLOCK: 17001 LOT: 11.02

|             |          | SCHEDULE OF REVISIONS       |             |           |
|-------------|----------|-----------------------------|-------------|-----------|
|             |          |                             |             |           |
|             |          |                             |             |           |
|             |          |                             |             |           |
|             |          |                             |             |           |
|             |          |                             |             |           |
|             |          |                             |             |           |
|             |          |                             |             |           |
| 0           | 01/23/20 | ISSUED FOR MUNICIPAL REVIEW | TR          | JS        |
| REV.<br>NO. | DATE     | DESCRIPTION OF CHANGES      | DRAWN<br>BY | CHK<br>BY |