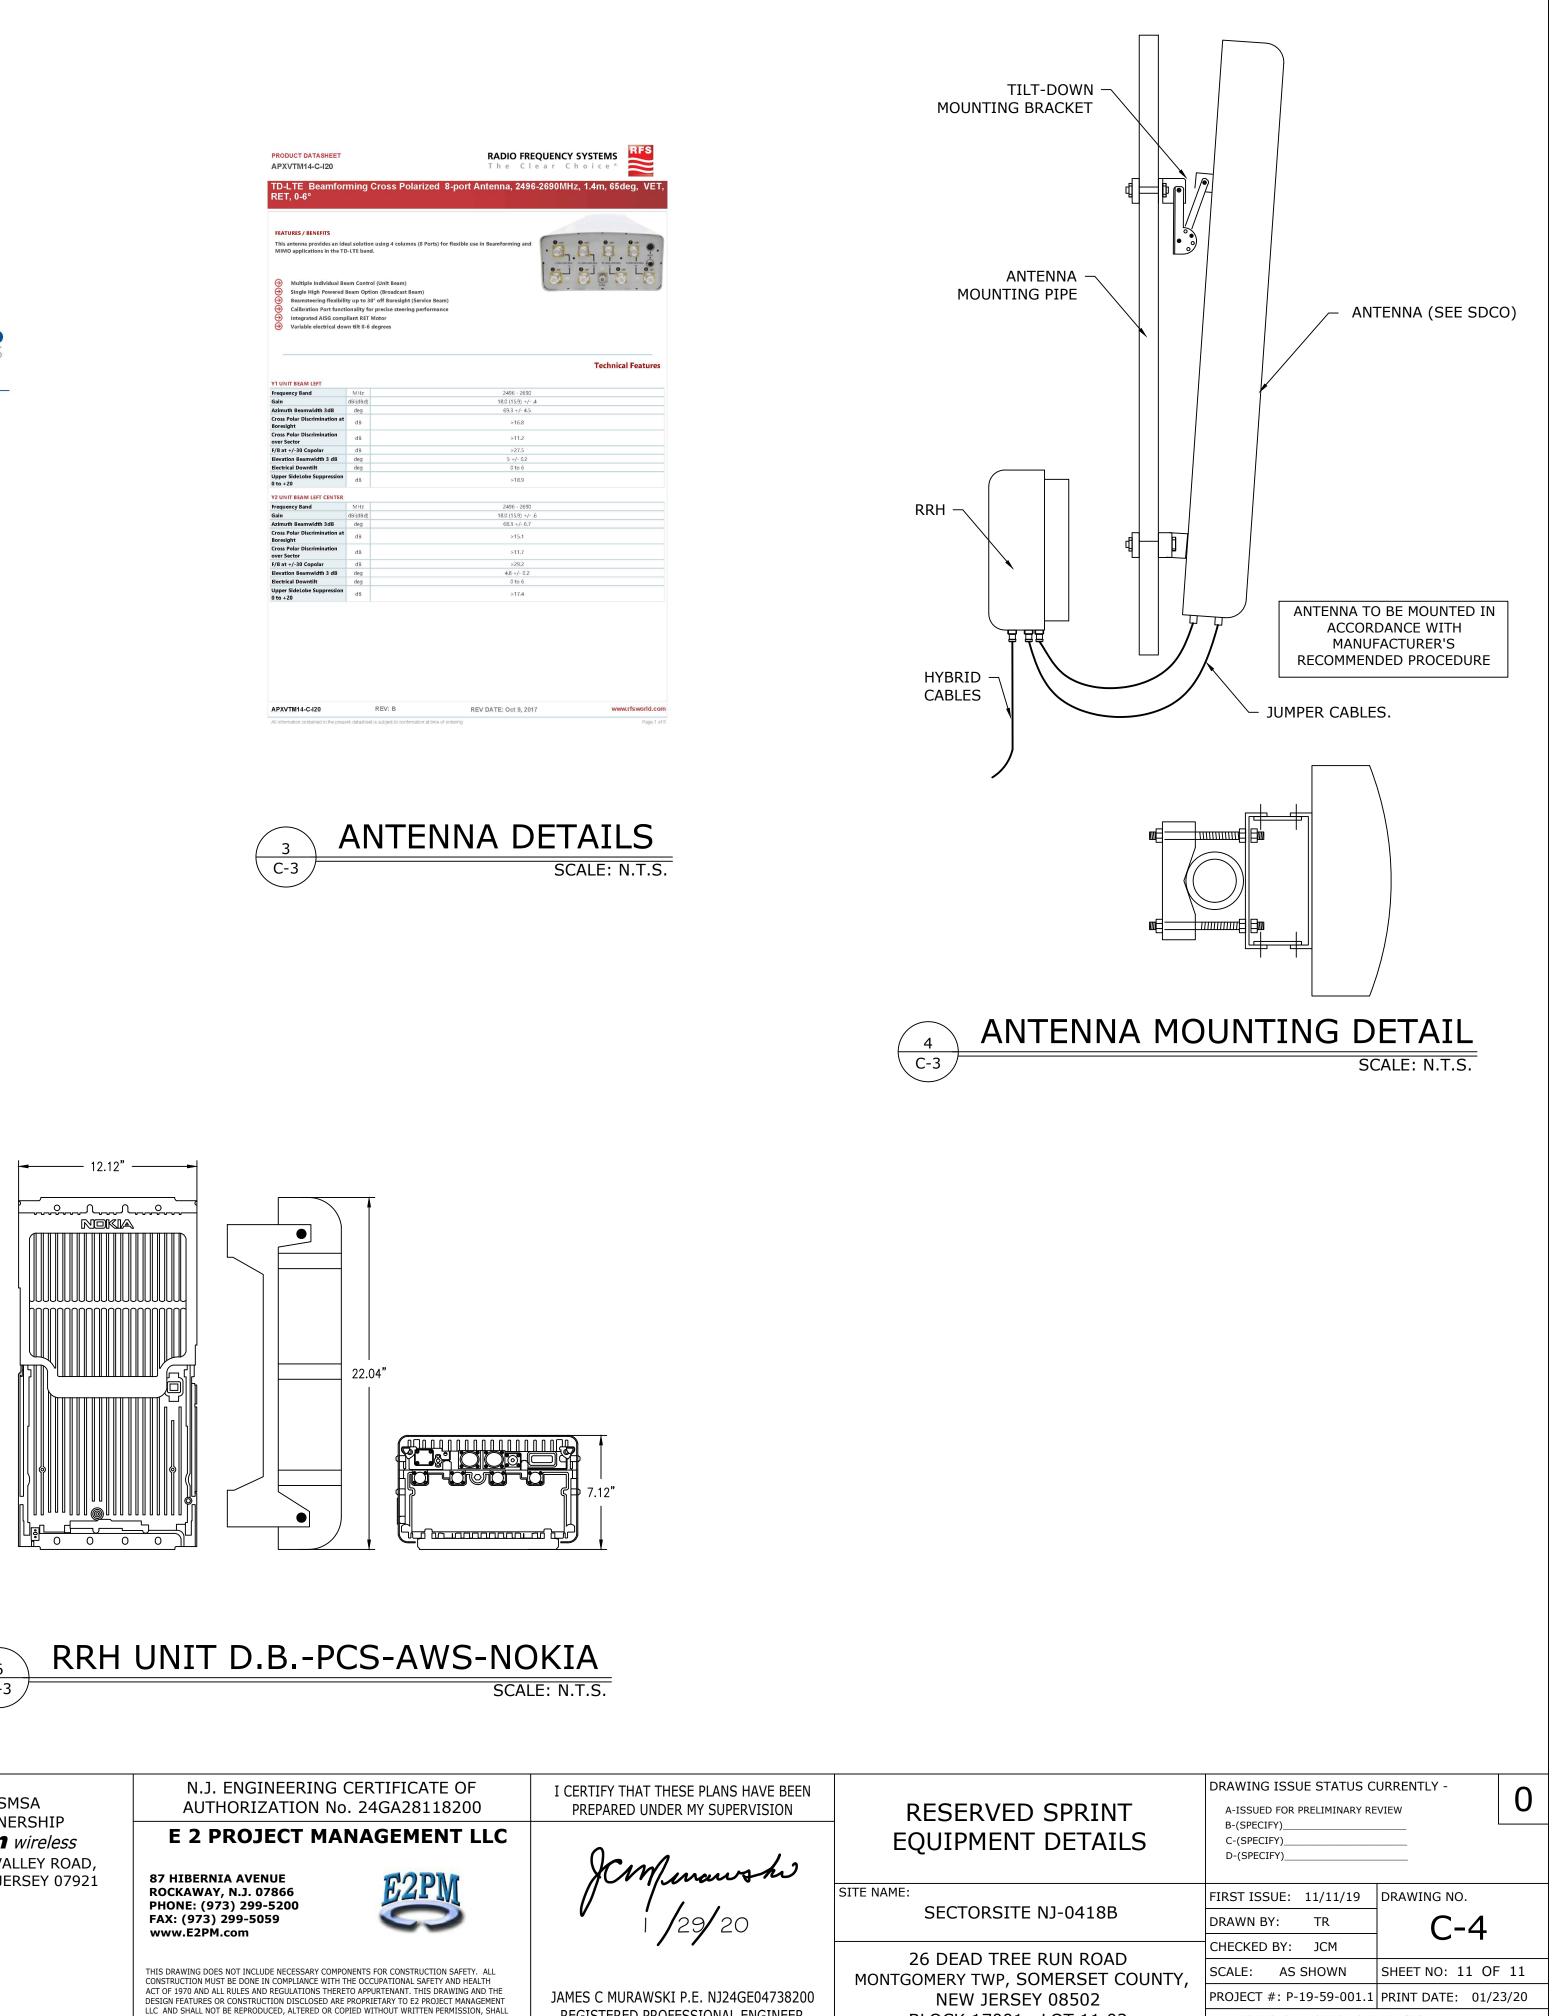

## Communication Site Development 26 DEAD TREE RUN ROAD, MONTGOMERY TWP, SOMERSET COUNTY, NEW JERSEY 08502 BLOCK: 17001 LOT: 11.02

|             |          | SCHEDULE OF REVISIONS       |             |           |
|-------------|----------|-----------------------------|-------------|-----------|
|             |          |                             |             |           |
|             |          |                             |             |           |
|             |          |                             |             |           |
|             |          |                             |             |           |
|             |          |                             |             |           |
|             |          |                             |             |           |
|             |          |                             |             |           |
| 0           | 01/23/20 | ISSUED FOR MUNICIPAL REVIEW | TR          | JS        |
| REV.<br>NO. | DATE     | DESCRIPTION OF CHANGES      | DRAWN<br>BY | CHK<br>BY |