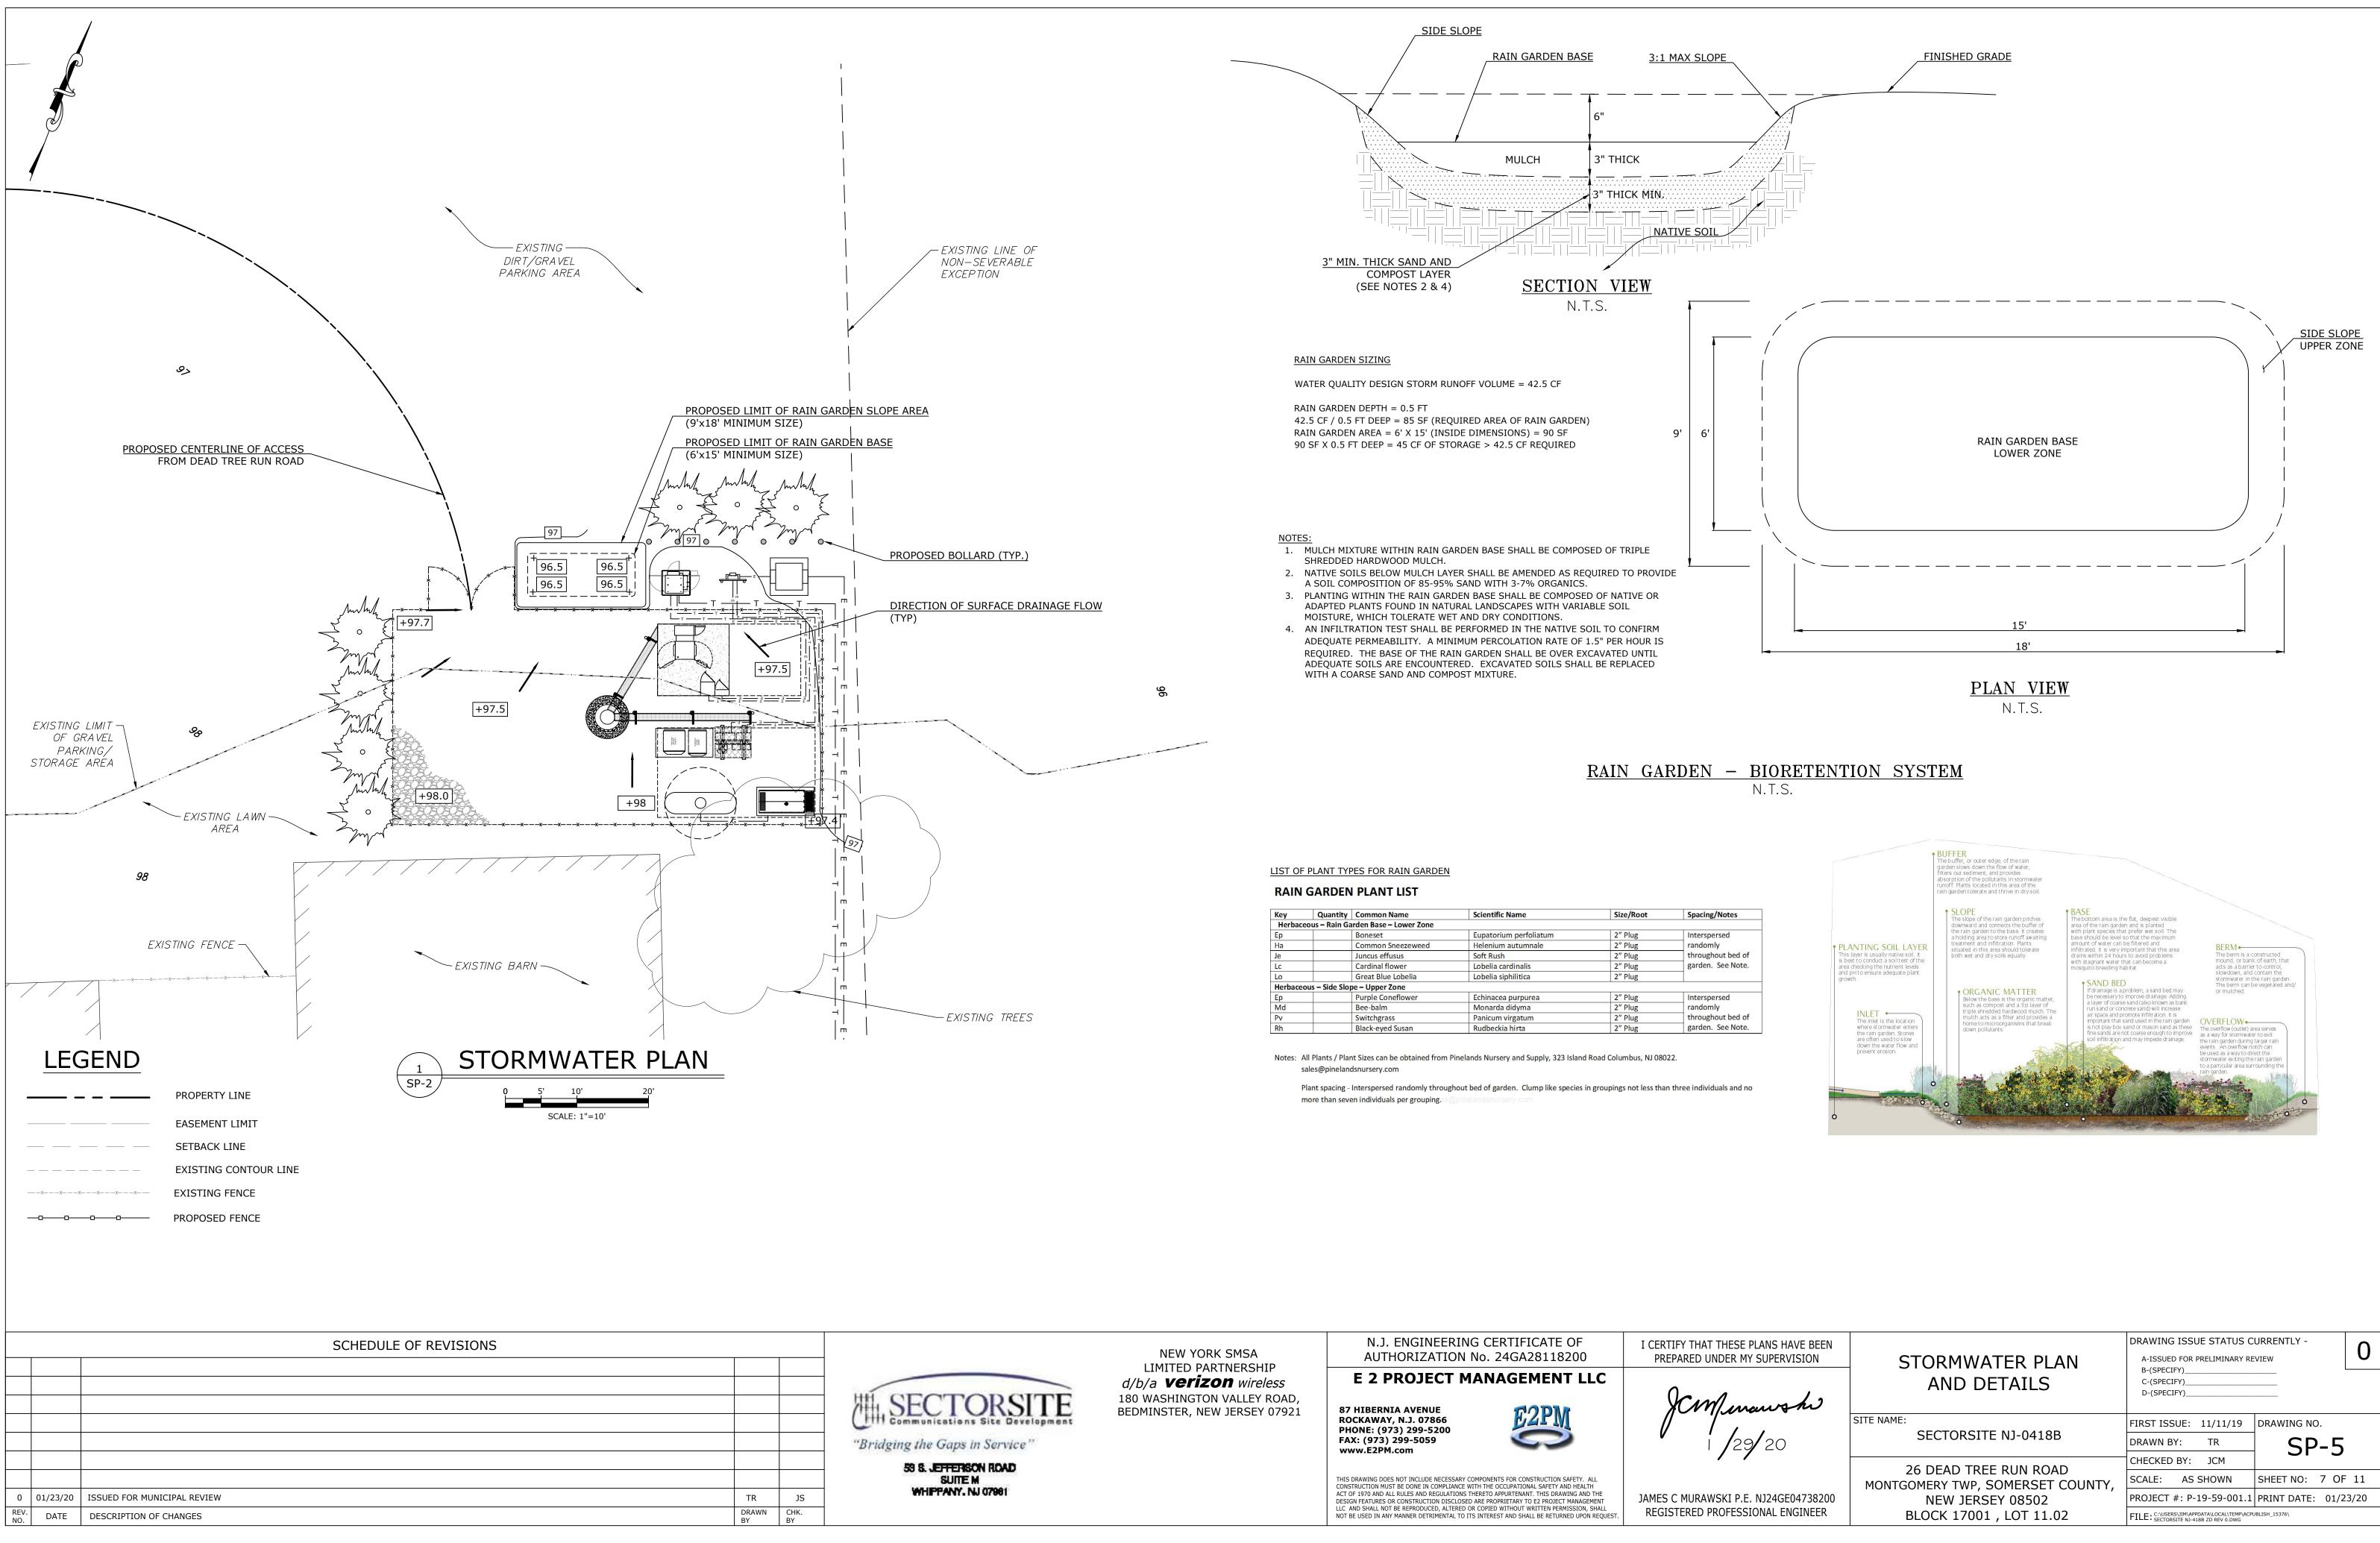

## Communication Site Development 26 DEAD TREE RUN ROAD, MONTGOMERY TWP, SOMERSET COUNTY, NEW JERSEY 08502 BLOCK: 17001 LOT: 11.02

|             |          | SCHEDULE OF REVISIONS       |             |           |
|-------------|----------|-----------------------------|-------------|-----------|
|             |          |                             |             |           |
|             |          |                             |             |           |
|             |          |                             |             |           |
|             |          |                             |             |           |
|             |          |                             |             |           |
|             |          |                             |             |           |
|             |          |                             |             |           |
| 0           | 01/23/20 | ISSUED FOR MUNICIPAL REVIEW | TR          | JS        |
| REV.<br>NO. | DATE     | DESCRIPTION OF CHANGES      | DRAWN<br>BY | CHK<br>BY |