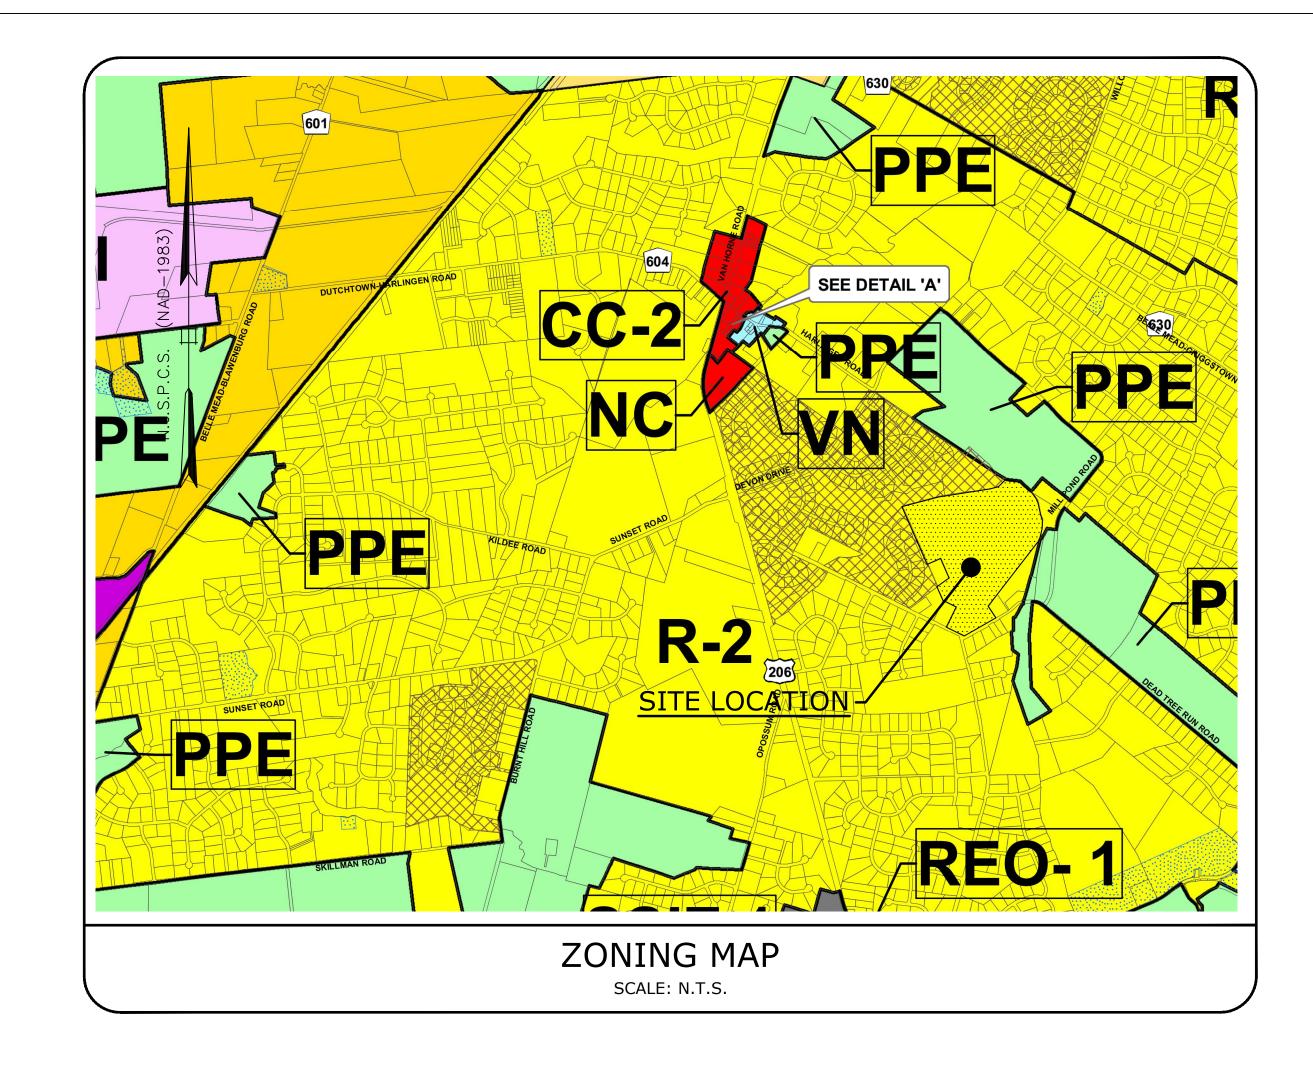

## Communication Site Development 26 DEAD TREE RUN ROAD, MONTGOMERY TWP, SOMERSET COUNTY, NEW JERSEY 08502 BLOCK: 17001 LOT: 11.02

|             |          | SCHEDULE OF REVISIONS       |             |           |
|-------------|----------|-----------------------------|-------------|-----------|
|             |          |                             |             |           |
|             |          |                             |             |           |
|             |          |                             |             |           |
|             |          |                             |             |           |
|             |          |                             |             |           |
|             |          |                             |             |           |
|             |          |                             |             |           |
| 0           | 01/23/20 | ISSUED FOR MUNICIPAL REVIEW | TR          | JS        |
| REV.<br>NO. | DATE     | DESCRIPTION OF CHANGES      | DRAWN<br>BY | CHK<br>BY |