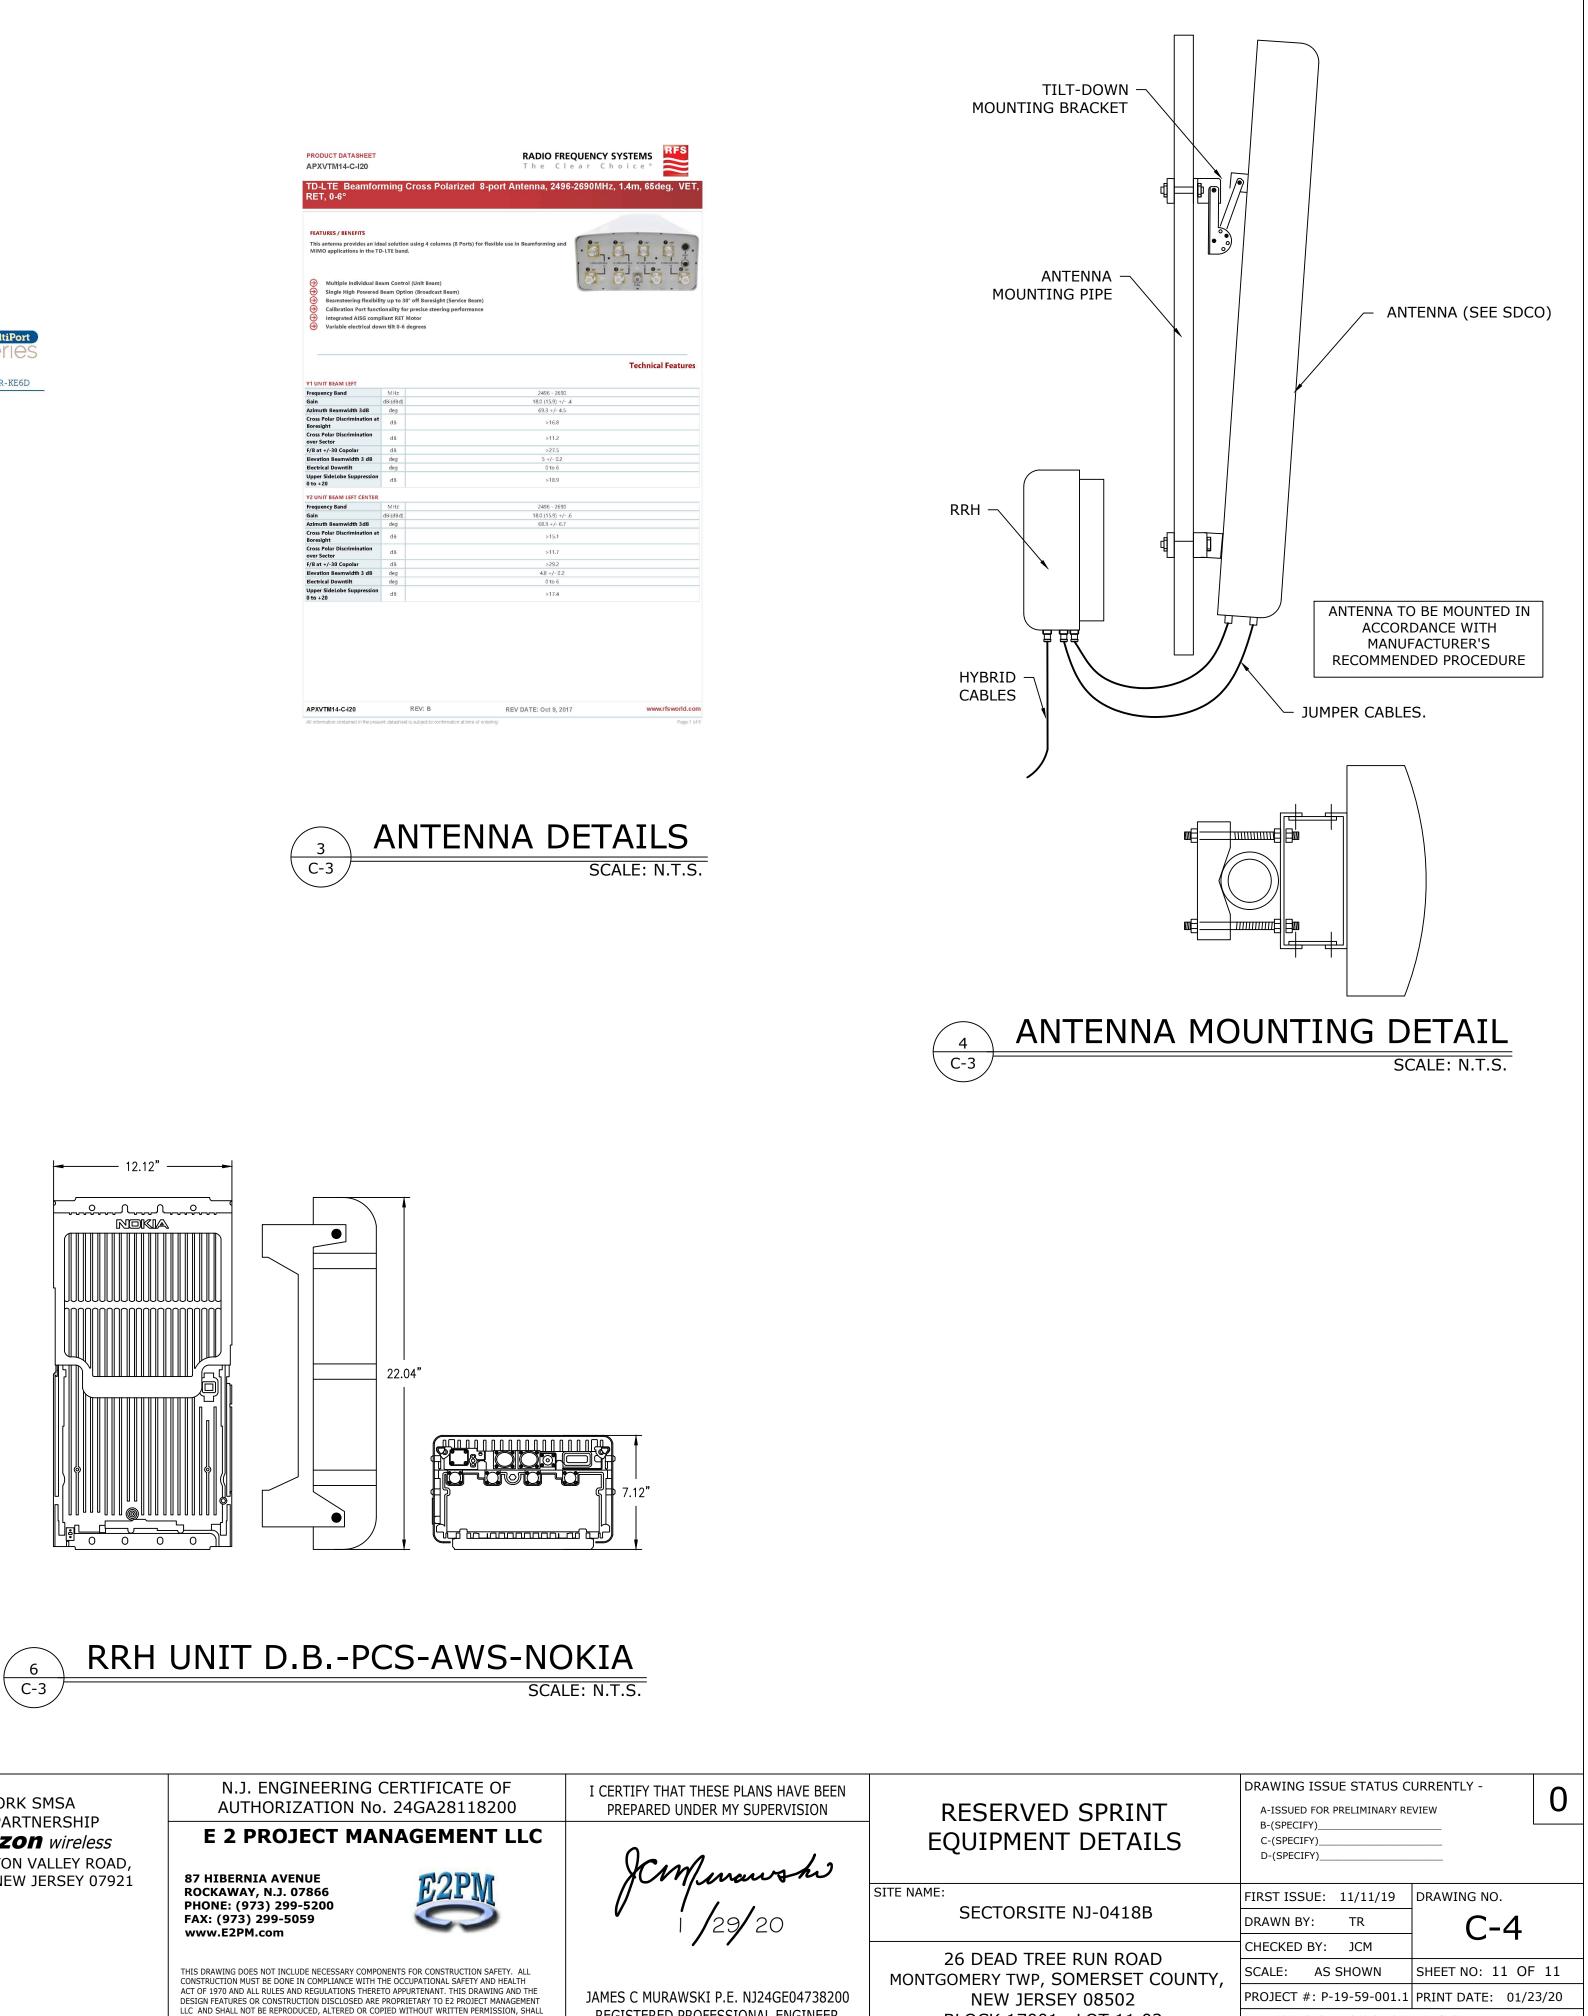

## Communication Site Development 26 DEAD TREE RUN ROAD, MONTGOMERY TWP, SOMERSET COUNTY, NEW JERSEY 08502 BLOCK: 17001 LOT: 11.02

|             |          | SCHEDULE OF REVISIONS       |             |           |
|-------------|----------|-----------------------------|-------------|-----------|
|             |          |                             |             |           |
|             |          |                             |             |           |
|             |          |                             |             |           |
|             |          |                             |             |           |
|             |          |                             |             |           |
|             |          |                             |             |           |
|             |          |                             |             |           |
| 0           | 01/23/20 | ISSUED FOR MUNICIPAL REVIEW | TR          | JS        |
| REV.<br>NO. | DATE     | DESCRIPTION OF CHANGES      | DRAWN<br>BY | CHK<br>BY |