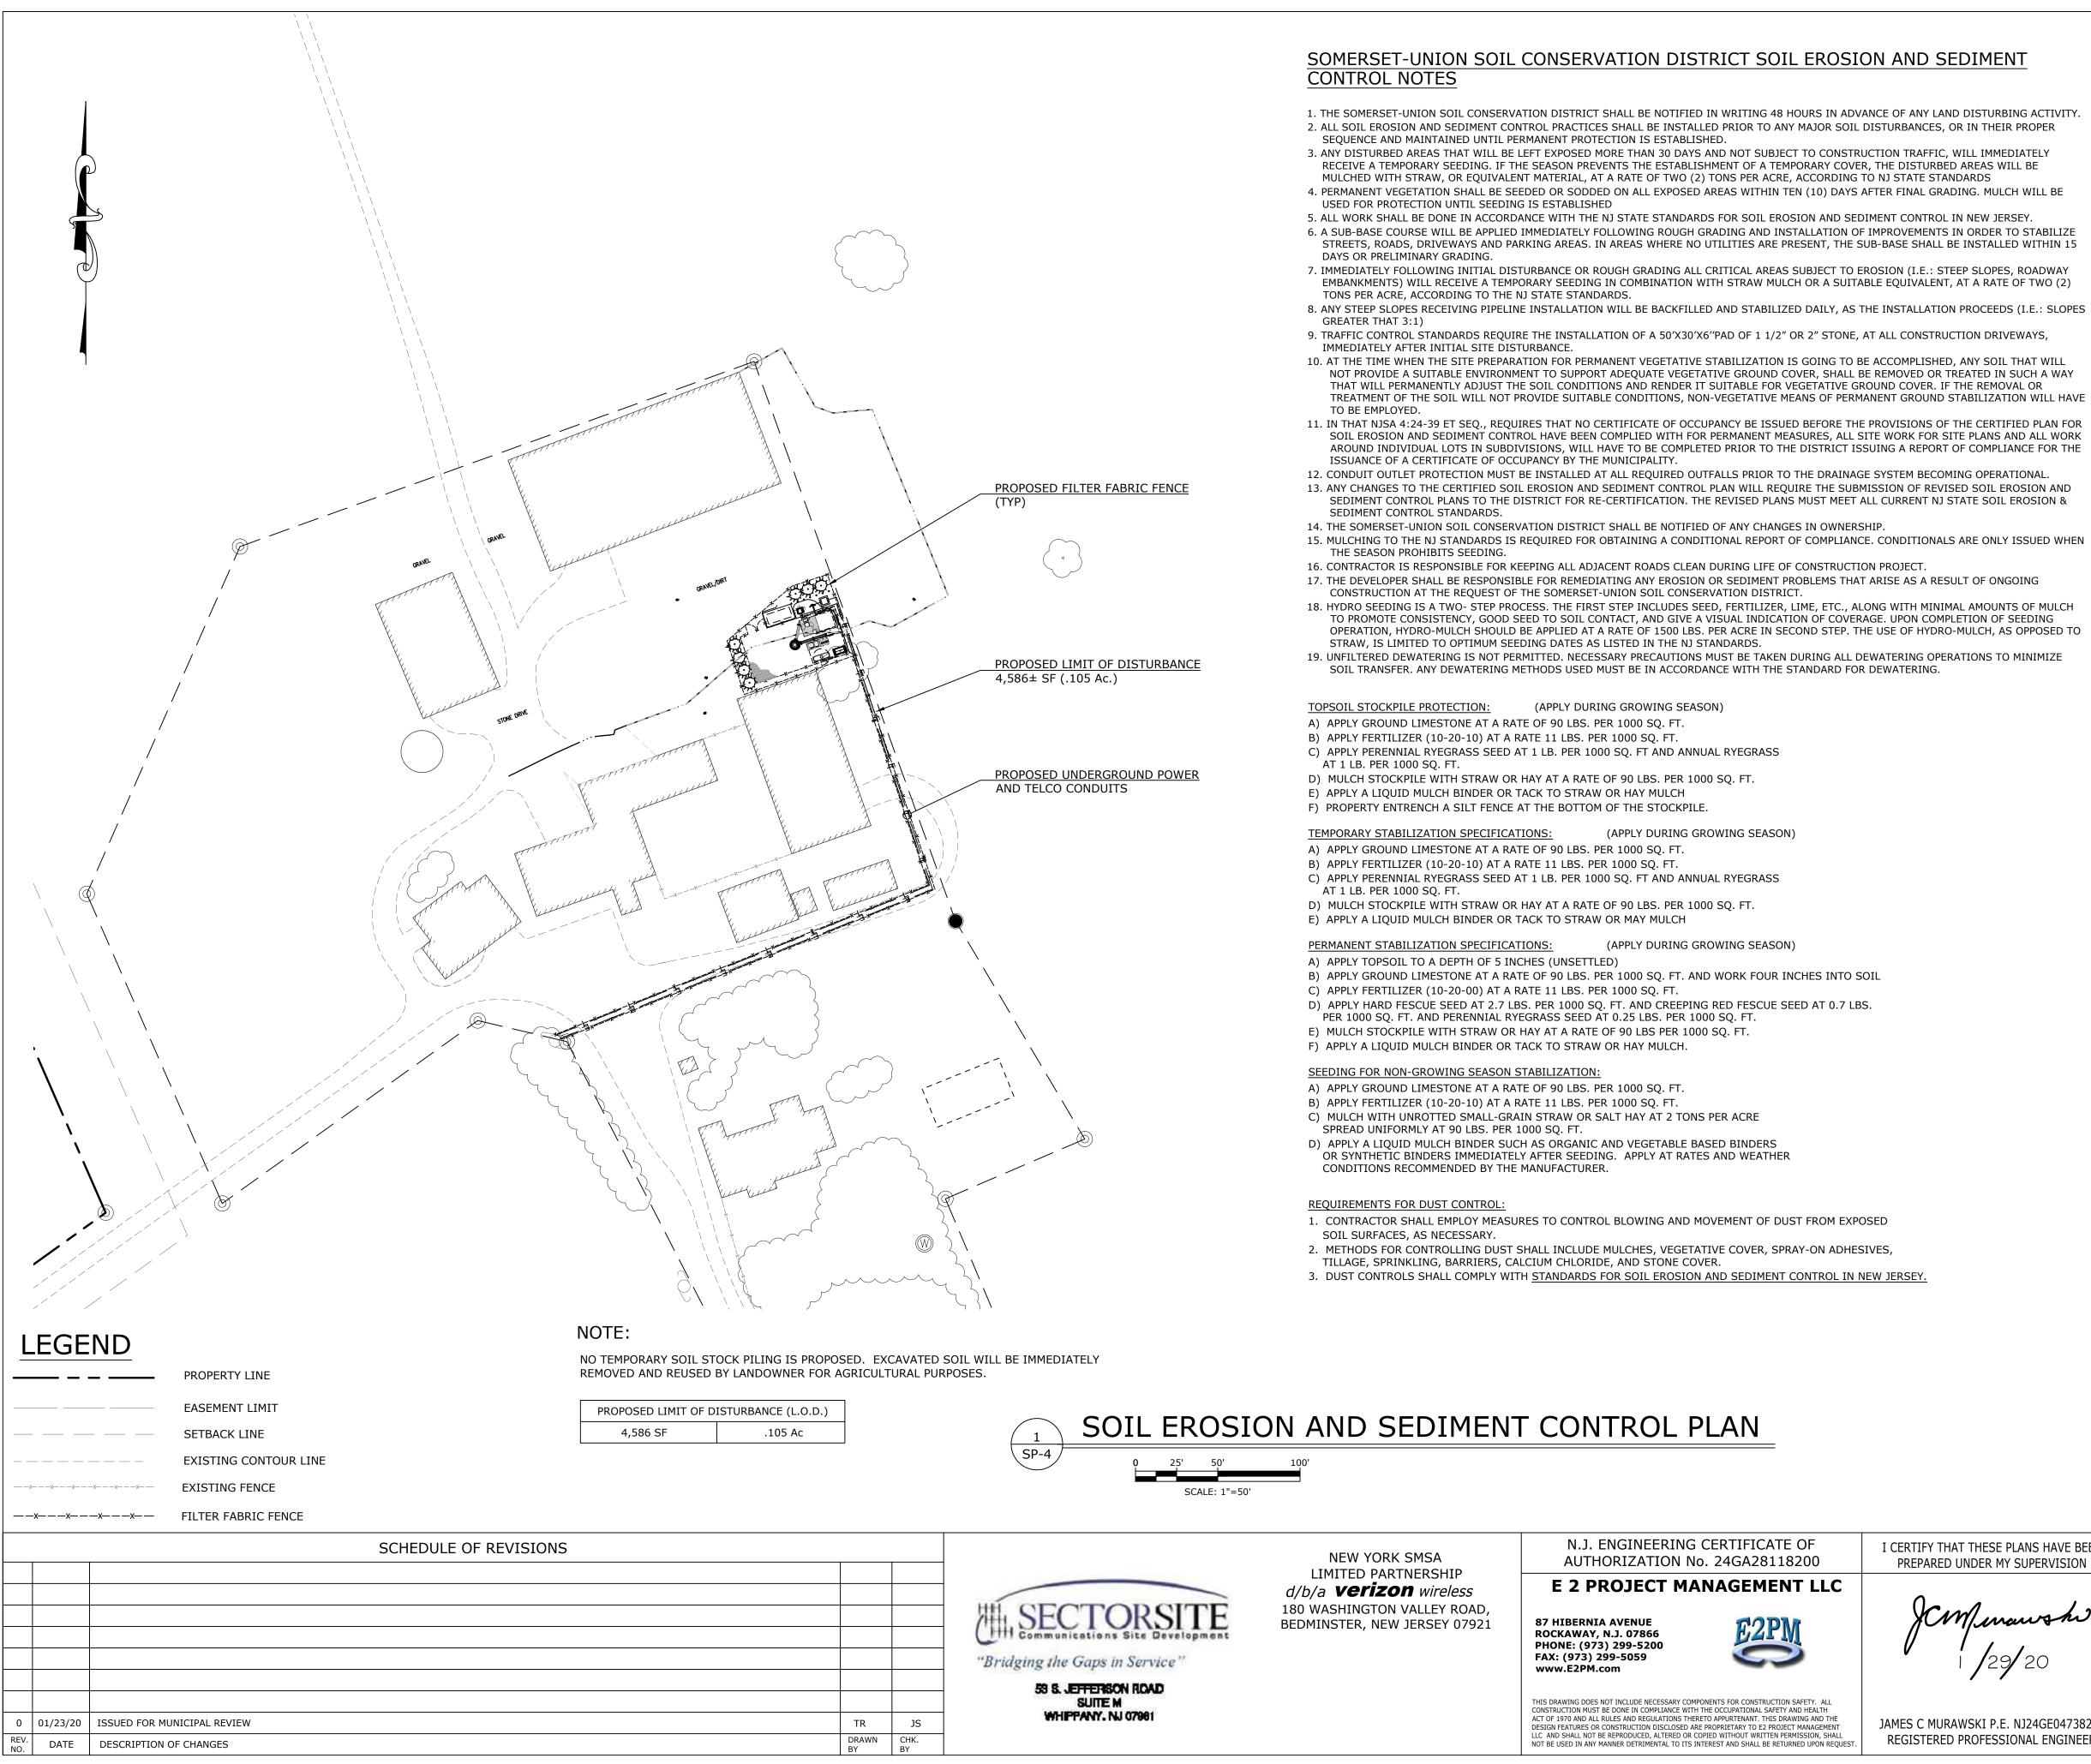

## Communication Site Development 26 DEAD TREE RUN ROAD, MONTGOMERY TWP, SOMERSET COUNTY, NEW JERSEY 08502 BLOCK: 17001 LOT: 11.02

|             |          | SCHEDULE OF REVISIONS       |             |           |
|-------------|----------|-----------------------------|-------------|-----------|
|             |          |                             |             |           |
|             |          |                             |             |           |
|             |          |                             |             |           |
|             |          |                             |             |           |
|             |          |                             |             |           |
|             |          |                             |             |           |
|             |          |                             |             |           |
| 0           | 01/23/20 | ISSUED FOR MUNICIPAL REVIEW | TR          | JS        |
| REV.<br>NO. | DATE     | DESCRIPTION OF CHANGES      | DRAWN<br>BY | CHK<br>BY |