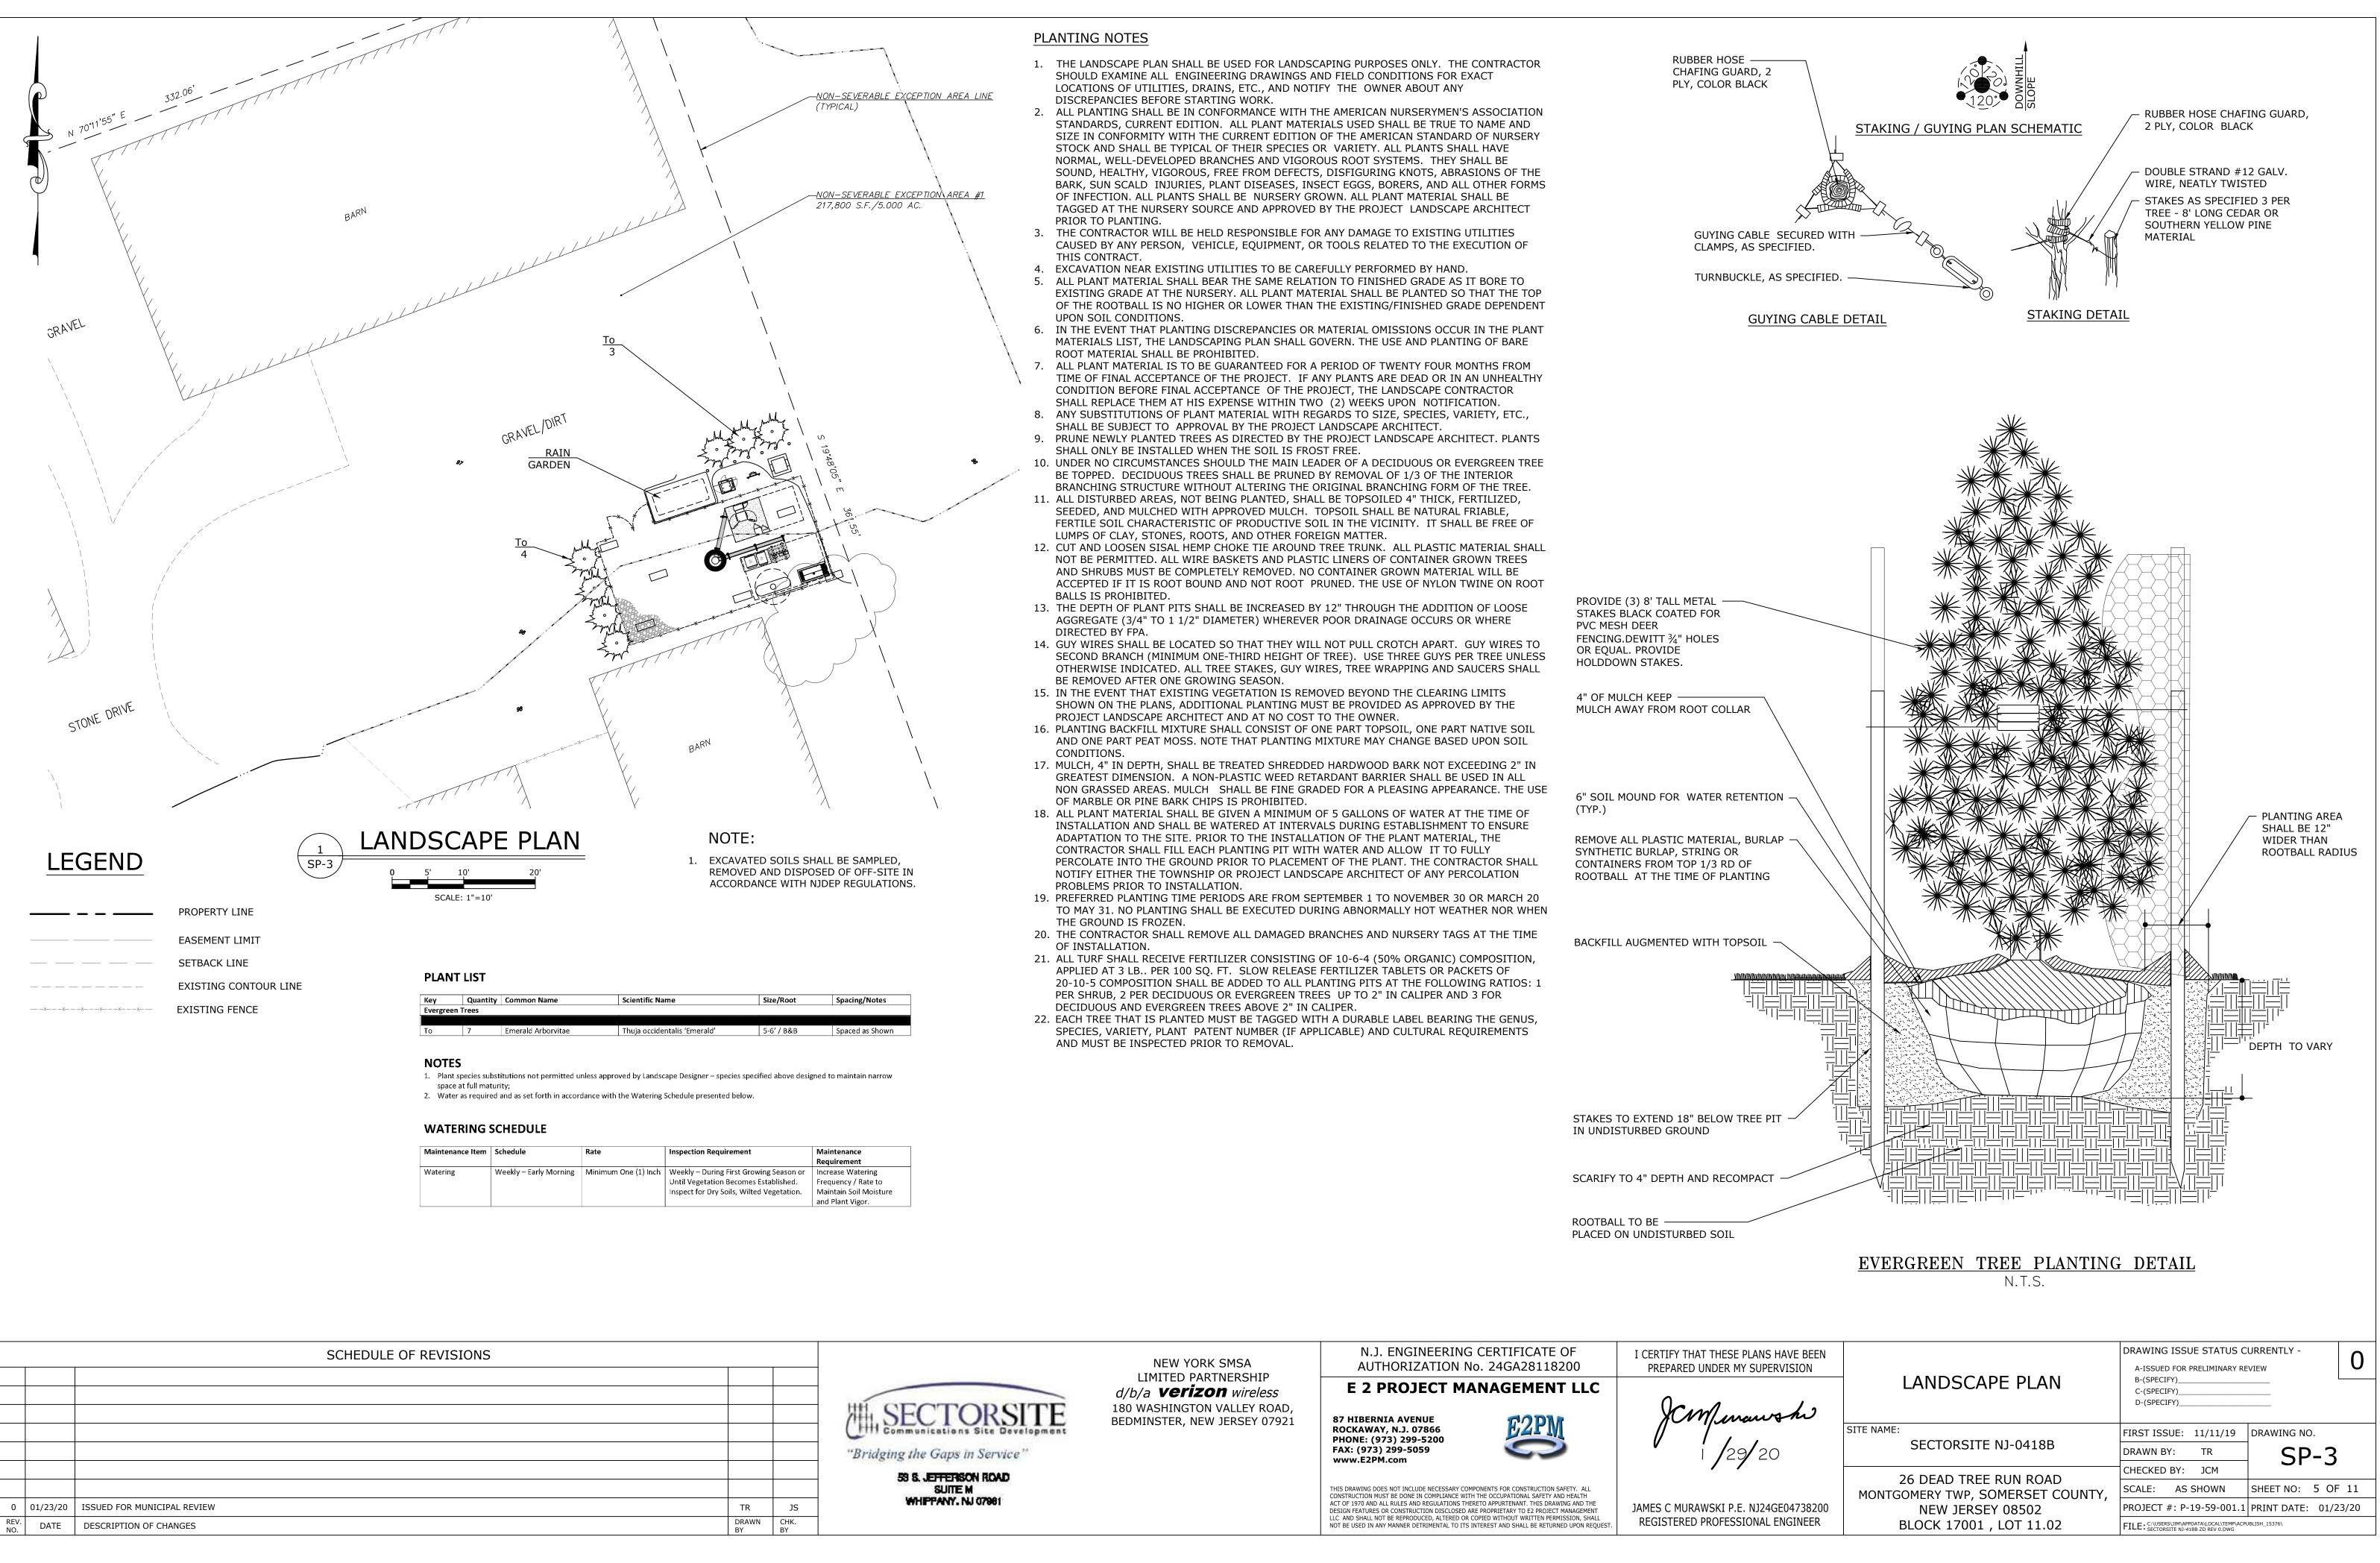

## Communication Site Development 26 DEAD TREE RUN ROAD, MONTGOMERY TWP, SOMERSET COUNTY, NEW JERSEY 08502 BLOCK: 17001 LOT: 11.02

|             |          | SCHEDULE OF REVISIONS       |             |           |
|-------------|----------|-----------------------------|-------------|-----------|
|             |          |                             |             |           |
|             |          |                             |             |           |
|             |          |                             |             |           |
|             |          |                             |             |           |
|             |          |                             |             |           |
|             |          |                             |             |           |
|             |          |                             |             |           |
| 0           | 01/23/20 | ISSUED FOR MUNICIPAL REVIEW | TR          | JS        |
| REV.<br>NO. | DATE     | DESCRIPTION OF CHANGES      | DRAWN<br>BY | CHK<br>BY |