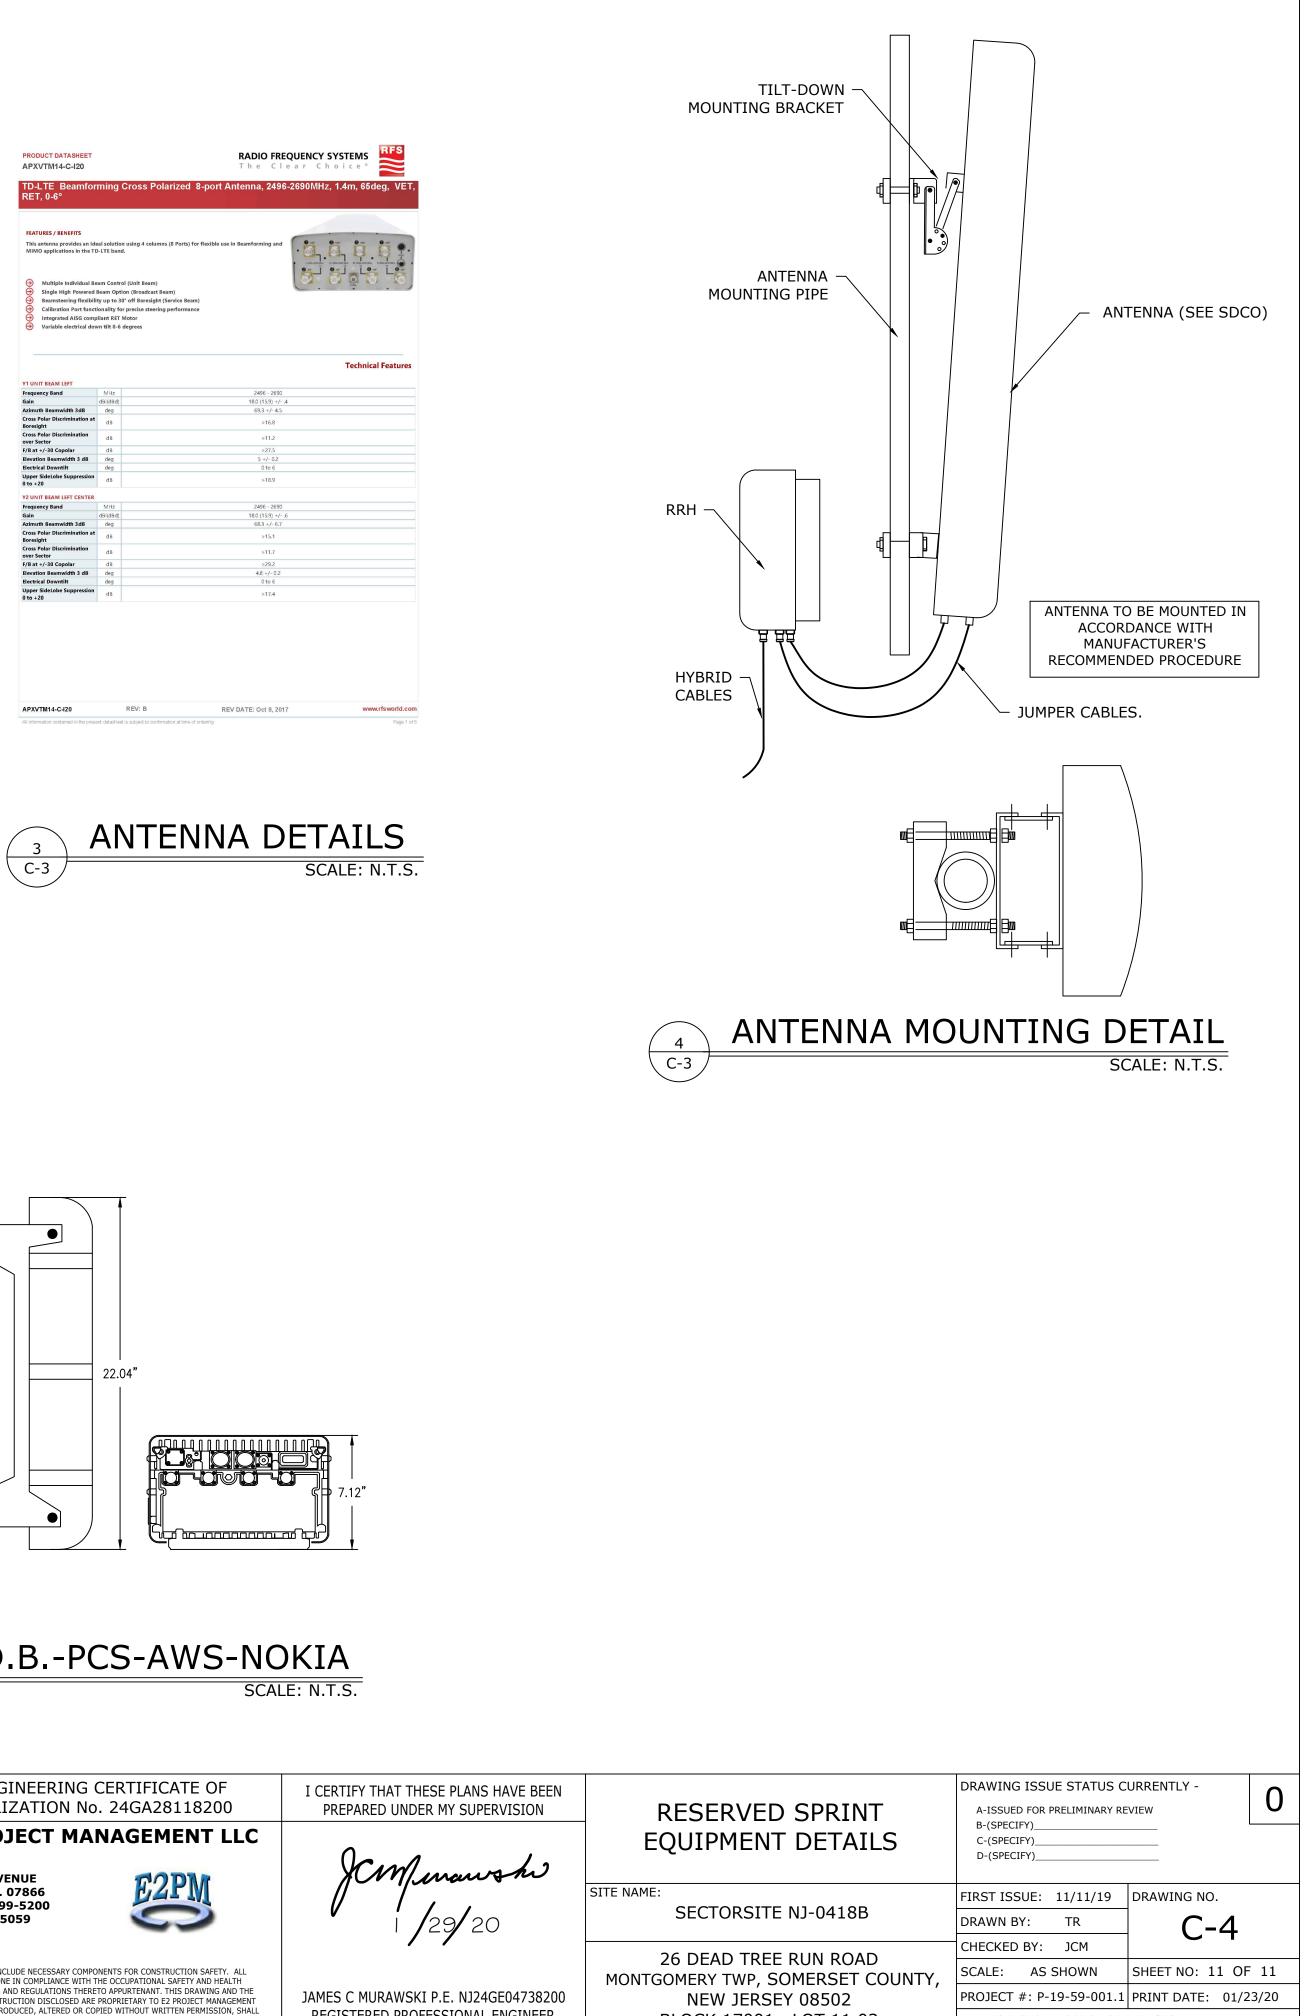

## Communication Site Development 26 DEAD TREE RUN ROAD, MONTGOMERY TWP, SOMERSET COUNTY, NEW JERSEY 08502 BLOCK: 17001 LOT: 11.02

|             |          | SCHEDULE OF REVISIONS       |             |           |
|-------------|----------|-----------------------------|-------------|-----------|
|             |          |                             |             |           |
|             |          |                             |             |           |
|             |          |                             |             |           |
|             |          |                             |             |           |
|             |          |                             |             |           |
|             |          |                             |             |           |
|             |          |                             |             |           |
| 0           | 01/23/20 | ISSUED FOR MUNICIPAL REVIEW | TR          | JS        |
| REV.<br>NO. | DATE     | DESCRIPTION OF CHANGES      | DRAWN<br>BY | CHK<br>BY |