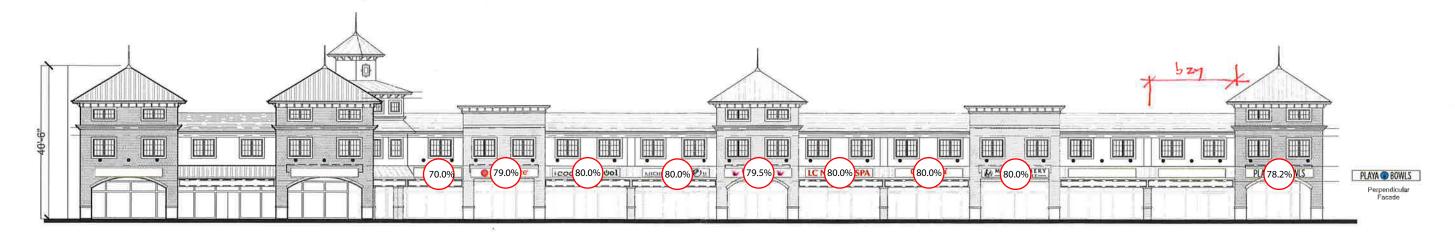

## NORTH ELEVATION 1/16" = 1'-0"







## **TENANT SIGNAGE**

- 1) Aluminum panel panel Color TBD
- 2) Raised aluminum letters Colors & Styles vary
- 3) Gooseneck lighting fixtures

Partial Enlarged Elevation 3/16" = 1'-0"

Fax 973-535-9276 Livingston, NJ 07039 info@signalsign.com

THE GROVE AT MONTGOMERY **ROUTE 206 and BELLE MEAD** MONTGOMERY TWP., NJ

02/11/20

**CUSTOMER: Atlantic Realty Development** 

04/18/16 05/24/16 05/28/19

© Copyright 2016-20, Signal Sign Company, LLC, These plans are the exclusive property of Signal Sign Co\_LLC, and are the result of the original work of its design learn. They are submitted to your company for the sola purpose of your consideration of whether to purchase these plans or to purchase from Signal Sign Co\_LLC, a sign manufactured according to