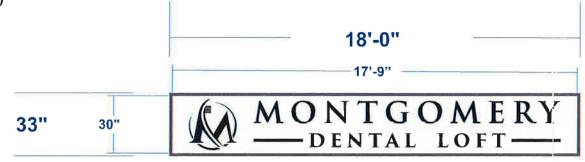

## **TENANT SIGNAGE**

- 1) Aluminum panel panel Color TBD
- 2) Raised aluminum letters Colors & Styles vary
- 3) Gooseneck lighting fixtures

Partial Enlarged Elevation 3/16" = 1'-0"

Fax 973-535-9276 Livingston, NJ 07039 info@signalsign.com