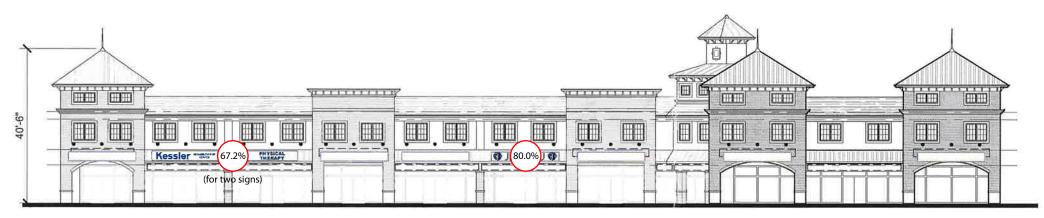

## NORTH ELEVATION 1/16" = 1'-0"







## **TENANT SIGNAGE**

- 1) Aluminum panel panel Color TBD
- 2) Raised aluminum letters Colors & Styles vary
- 3) Gooseneck lighting fixtures

Partial Enlarged Elevation 3/16" = 1'-0"

Fax 973-535-9276 Livingston, NJ 07039 info@signalsign.com

THE GROVE AT MONTGOMERY **ROUTE 206 and BELLE MEAD** MONTGOMERY TWP., NJ

02/11/20

**CUSTOMER: Atlantic Realty Development** 

04/18/16 05/24/16 05/28/19

© Copyright 2016-20, Signal Sign Company, LLC, These plans are the exclusive property of Signal Sign Co\_LLC, and are the result of the original work of its design learn. They are submitted to your company for the sola purpose of your consideration of whether to purchase these plans or to purchase from Signal Sign Co\_LLC, a sign manufactured according to these plans.

DRAWING: SK-1 Distribu